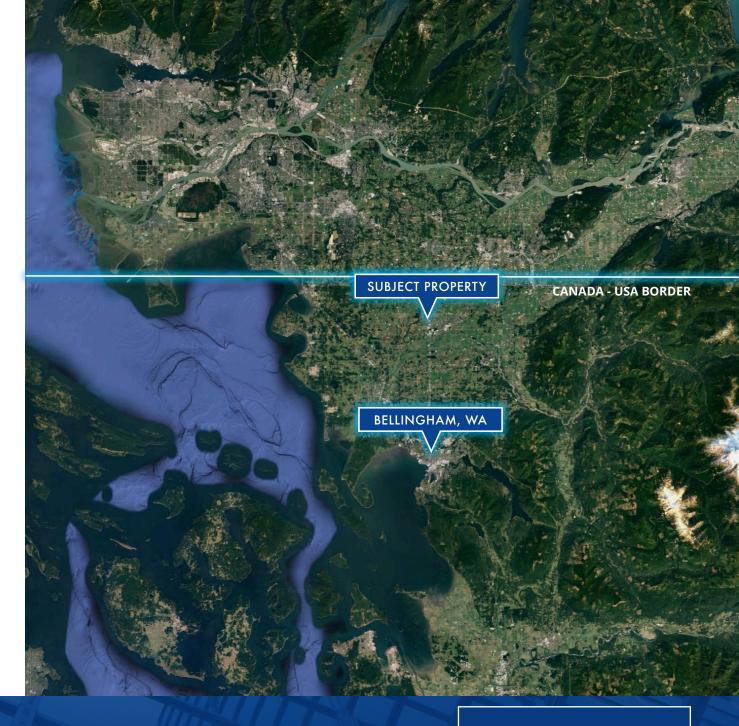

### **OPPORTUNITY**

Opportunity for prime industrial land. Located within the city limits of Lynden, Washington. Flexible zoning along with the varying lot sizes available.

This prime location off of Guide Meridian Rd. is just 8 minutes east of I-5 and 3.5 miles south of the Canadian Border. Only two hours to Seattle Washington and one hour to Vancouver BC.

## **LOCATION**

Lynden, Washington

VANCOUVER, BC

SEATTLE, WASHINGTON

604.728.2845

sales@fraserelliott.com

© 2022 The Firm Real Estate Services Ltd. All rights reserved.

E. & O.E.: The information contained herein was obtained from sources that we deem reliable and, while thought to be correct, is not guaranteed by The Firm Real Estate Services Ltd. and/or; Fraser Elliott Real Estate Group.