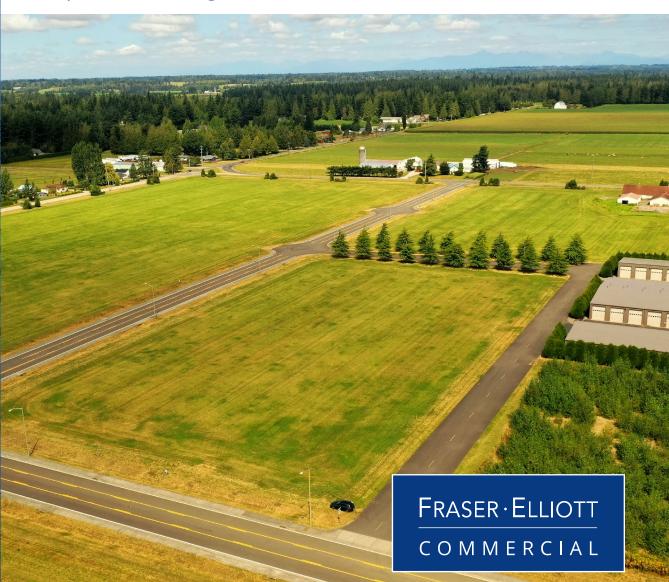

#### Location

Right off the Guide Meridian Rd. and 8 mins east of I-5.

### **OPPORTUNITY**

Opportunity for prime industrial land. Located within the city limits of Lynden, Washington. Flexible zoning along with the varying lot sizes available.

This prime location off of Guide Meridian Rd. is just 8 minutes east of I-5 and 3.5 miles south of the Canadian Border. Only two hours to Seattle Washington and one hour to Vancouver BC.