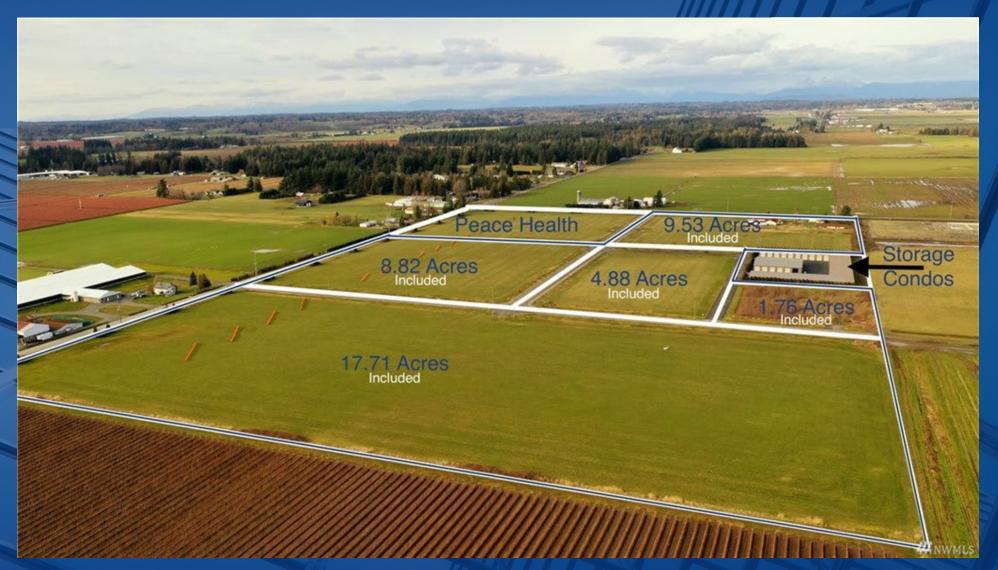

#### **Available Area**

5 lots from 1.76 acres+

## **HIGHLIGHTS**

UP TO 42.7 ACRES Combined 5 Lots

ATTRACTIVE BUSINESS ENVIRONMENT

HIGHLY ACCESSIBLE
On Guide Meridian Rd. 8 mins east of I-5.

AIRPORT NEARBY 25 mins to Bellingham (BLI)

### **OPPORTUNITY**

Opportunity for prime industrial land. Located within the city limits of Lynden, Washington. Flexible zoning along with the varying lot sizes available.

This prime location off of Guide Meridian Rd. is just 8 minutes east of I-5 and 3.5 miles south of the Canadian Border. Only two hours to Seattle Washington and one hour to Vancouver BC.