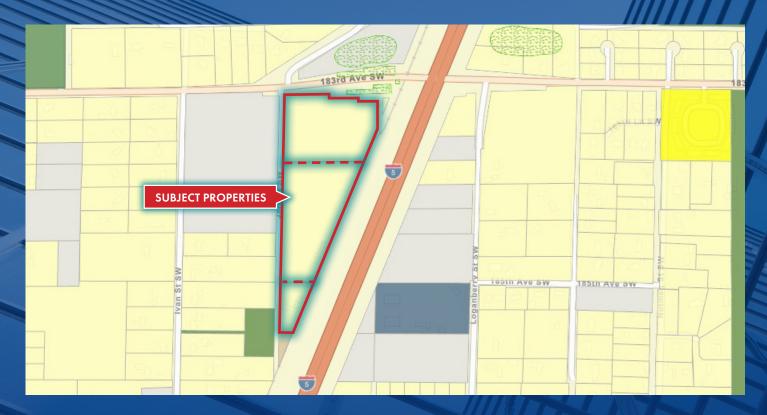

#### **OPPORTUNITY**

Prime location development site with I-5 frontage. This property totals 14.145 Acres zoned RCC (Rural Commercial). Great potential for Commercial/Warehouse/Cross-dock warehouse. This location has Rail service available with 2,000 ft. of rail frontage on the east side along I-5 (Serviced by Rainier Rail).

| Address:      | 5545 183rd Ave SW | 18402 Jare St SW | 5609 183rd Ave SW |
|---------------|-------------------|------------------|-------------------|
| PID:          | 31412300100       | 31412300400      | 31412600101       |
| Parcel Size:  | 6.096 Acres       | 6.92 Acre        | 1.122 Acres       |
| Taxes (2022): | \$3,245.83        | \$10,821.17      | \$911.53          |