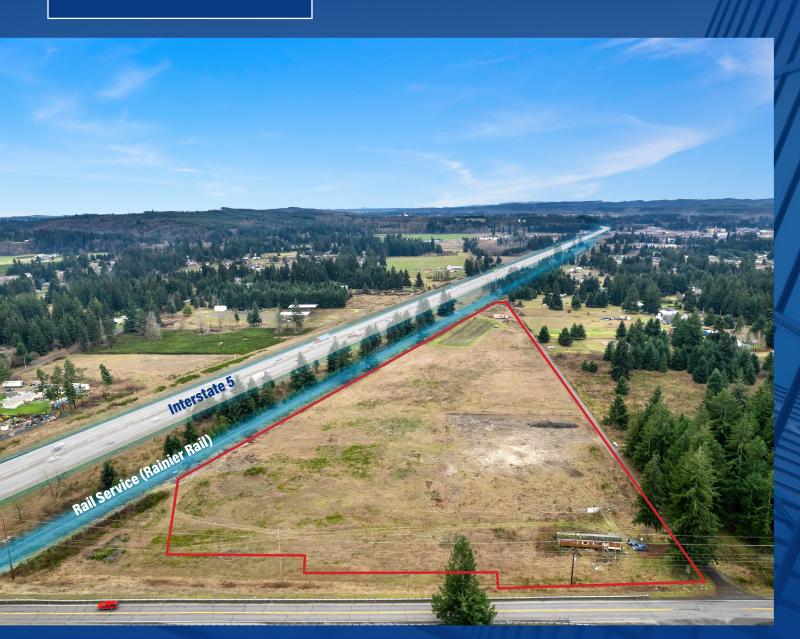

#### **OPPORTUNITY**

Prime location development site with I-5 frontage. This property totals 14.145 Acres zoned RCC (Rural Commercial). Great potential for Commercial/Warehouse/Cross-dock warehouse. This location has Rail service available with 2,000 ft. of rail frontage on the east side along I-5 (Serviced by Rainier Rail).

| Address:      | 5545 183rd Ave SW | 18402 Jare St SW | 5609 183rd Ave SW |
|---------------|-------------------|------------------|-------------------|
| PID:          | 31412300100       | 31412300400      | 31412600101       |
| Parcel Size:  | 6.096 Acres       | 6.92 Acre        | 1.122 Acres       |
| Taxes (2022): | \$3,245.83        | \$10,821.17      | \$911.53          |