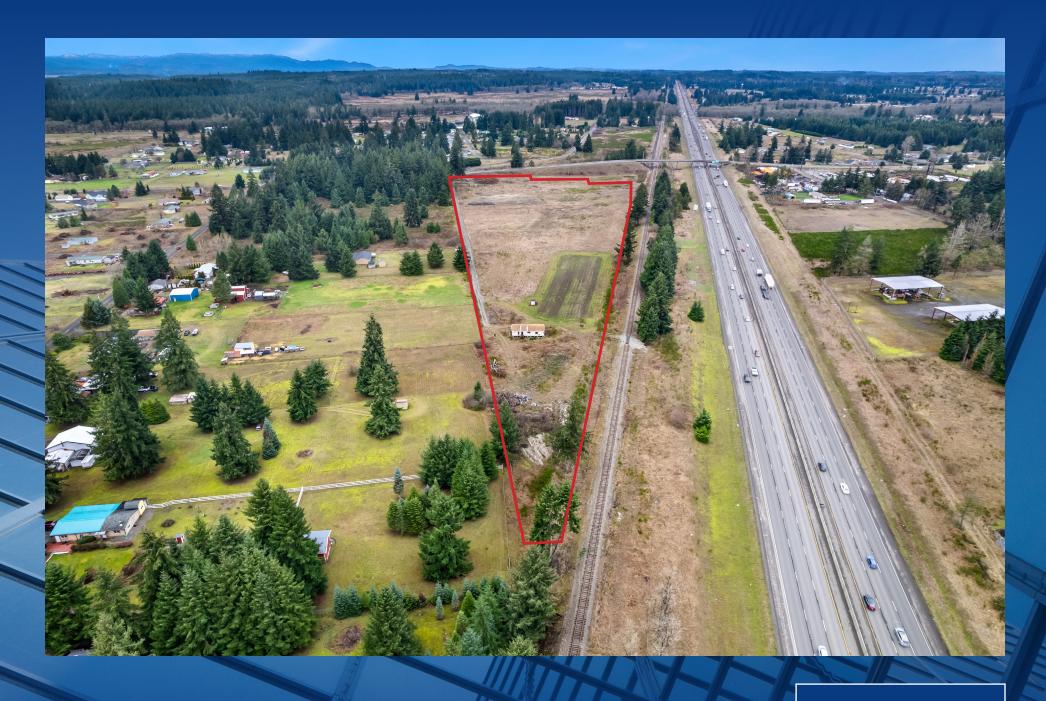

#### **OPPORTUNITY**

Prime location development site with I-5 frontage. This property totals 14.145 Acres zoned RCC (Rural Commercial). Great potential for Commercial/Warehouse/Cross-dock warehouse. This location has Rail service available with 2,000 ft. of rail frontage on the east side along I-5 (Serviced by Rainier Rail).

| Address:      | 5545 183rd Ave SW | 18402 Jare St SW | 5609 183rd Ave SW |
|---------------|-------------------|------------------|-------------------|
| PID:          | 31412300100       | 31412300400      | 31412600101       |
| Parcel Size:  | 6.096 Acres       | 6.92 Acre        | 1.122 Acres       |
| Taxes (2022): | \$3,245.83        | \$10,821.17      | \$911.53          |