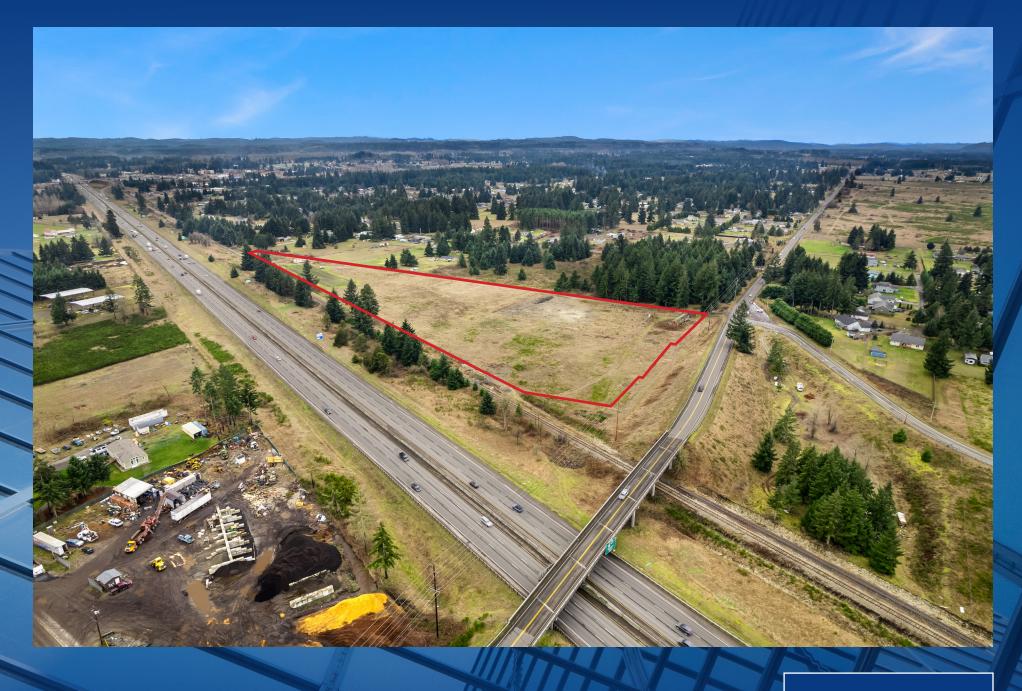

#### **OPPORTUNITY**

Prime location development site with I-5 frontage. This property totals 14.145 Acres zoned RCC (Rural Commercial). Great potential for Commercial/Warehouse/Cross-dock warehouse. This location has Rail service available with 2,000 ft. of rail frontage on the east side along I-5 (Serviced by Rainier Rail).

| Address:      | 5545 183rd Ave SW | 18402 Jare St SW | 5609 183rd Ave SW |
|---------------|-------------------|------------------|-------------------|
| PID:          | 31412300100       | 31412300400      | 31412600101       |
| Parcel Size:  | 6.096 Acres       | 6.92 Acre        | 1.122 Acres       |
| Taxes (2022): | \$3,245.83        | \$10,821.17      | \$911.53          |