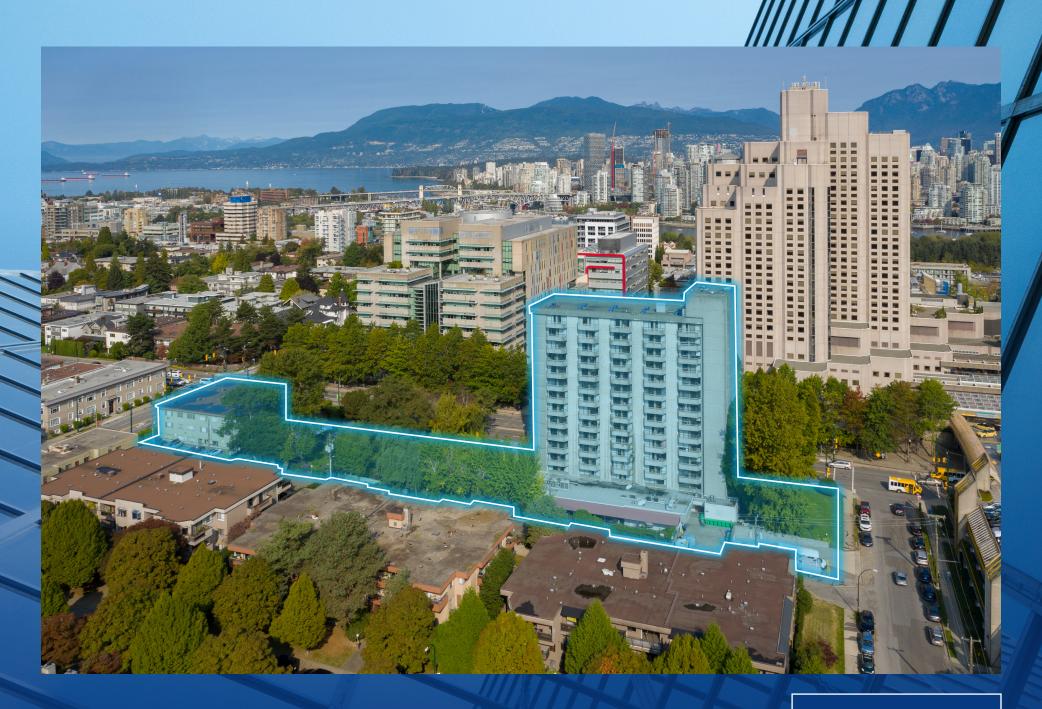

#### **OPPORTUNITY**

Outstanding Fairview redevelopment opportunity located within the Broadway Corridor Focus Area. Strategically located adjacent to Vancouver General Hospital, the subject site is a total of 62,430 square feet with 500' of frontage spanning from Oak to Laurel Street. The site is currently improved with the Windermere Care Centre (990 W 12th), which is a 14 storey 200+ bed senior care facility. On the west side of the property (900 W 12th), there is a 26 unit multi-family rental building. Excellent redevelopment potential to rezone, subdivide and obtain higher density.