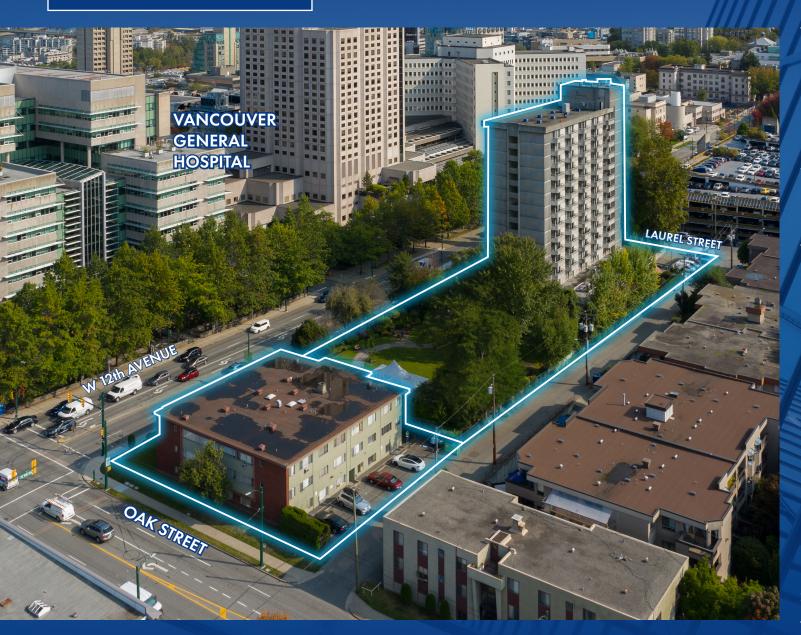

#### **Address**

900-990 W 12th Ave, Vancouver, BC

#### Site Area

62,430 Sq.Ft. Combined Total Sq.Ft.

#### **Current Zoning**

CD-1 295 & RM-3

#### **Improvements**

14 Storey Senior Care Facility / 3 Storey Multi Family Building

#### **OPPORTUNITY**

Outstanding Fairview redevelopment opportunity located within the Broadway Corridor Focus Area. Strategically located adjacent to Vancouver General Hospital, the subject site is a total of 62,430 square feet with 500' of frontage spanning from Oak to Laurel Street. The site is currently improved with the Windermere Care Centre (990 W 12th), which is a 14 storey 200+ bed senior care facility. On the west side of the property (900 W 12th), there is a 26 unit multi-family rental building. Excellent redevelopment potential to rezone, subdivide and obtain higher density.