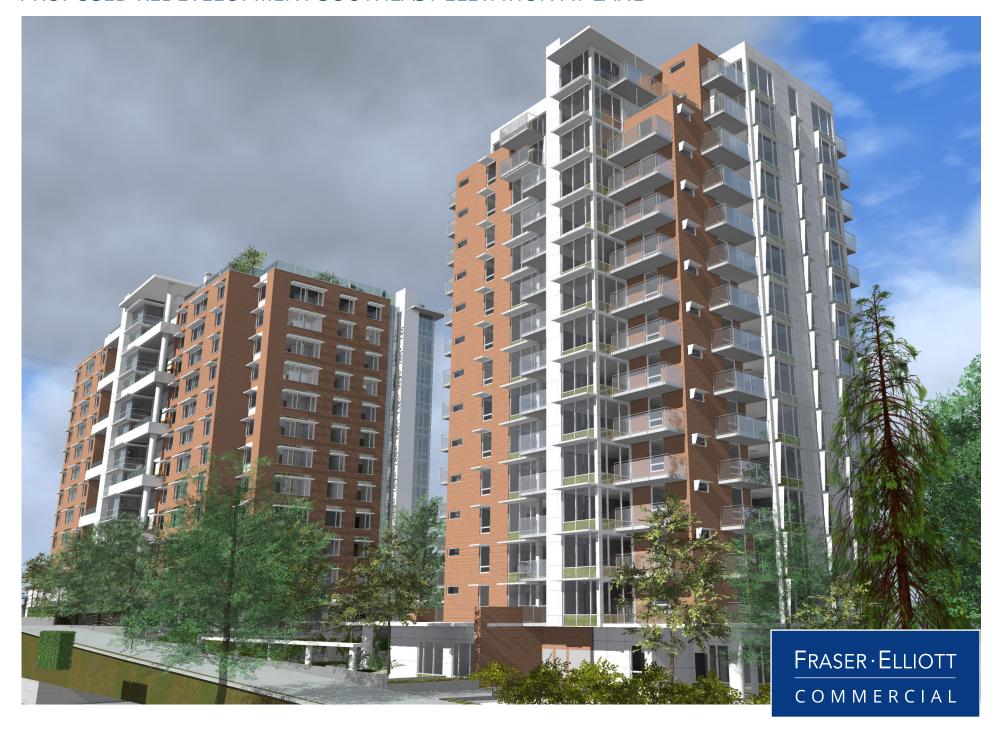

Storey Senior Care Facility / 3 Storey Multi Family Building

#### **OPPORTUNITY**

Outstanding Fairview redevelopment opportunity located within the Broadway Corridor Focus Area. Strategically located adjacent to Vancouver General Hospital, the subject site is a total of 62,430 square feet with 500' of frontage spanning from Oak to Laurel Street. The site is currently improved with the Windermere Care Centre (990 W 12th), which is a 14 storey 200+ bed senior care facility. On the west side of the property (900 W 12th), there is a 26 unit multi-family rental building. Excellent redevelopment potential to rezone, subdivide and obtain higher density.

# Inquire For Pricing



# PROPOSED SITE CONSOLIDATION, RE-SUBDIVISION & REZONING





# PROPOSED REDEVELOPMENT SOUTHEAST ELEVATION AT LANE



# NORTH ELEVATION - W 12TH AVE. LOOKING WEST





604.728.2845

sales@fraserelliott.com

© 2022 The Firm Real Estate Services Ltd. All rights reserved.

E. & O.E.: The information contained herein was obtained from sources that we deem reliable and, while thought to be correct, is not guaranteed by The Firm Real Estate Services Ltd. and/or; Fraser Elliott Real Estate Group.

FRASER·ELLIOTT
COMMERCIAL