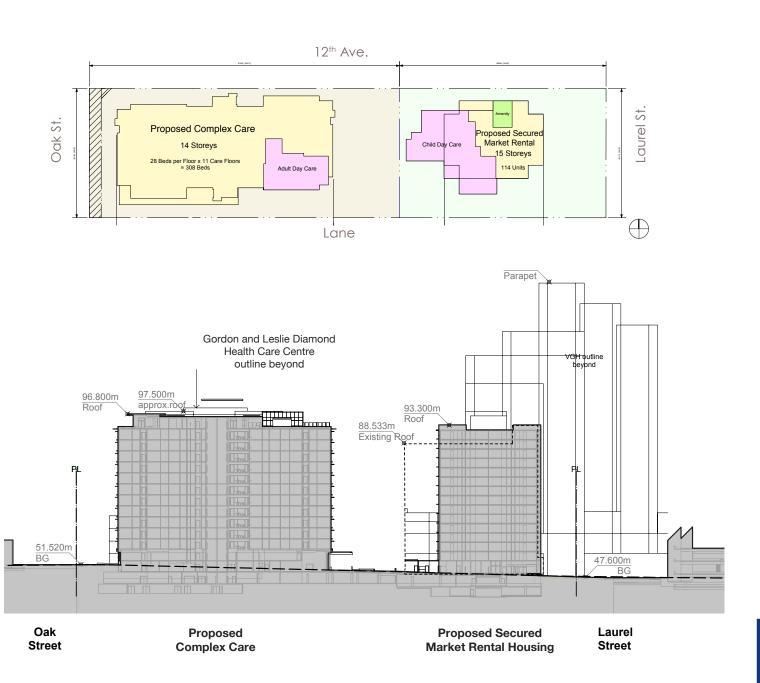

rrent Zoning**

CD-1 295 & RM-3

#### **Improvements**

14 Storey Senior Care Facility / 3 Storey Multi Family Building

#### **OPPORTUNITY**

Outstanding Fairview redevelopment opportunity located within the Broadway Corridor Focus Area. Strategically located adjacent to Vancouver General Hospital, the subject site is a total of 62,430 square feet with 500' of frontage spanning from Oak to Laurel Street. The site is currently improved with the Windermere Care Centre (990 W 12th), which is a 14 storey 200+ bed senior care facility. On the west side of the property (900 W 12th), there is a 26 unit multi-family rental building. Excellent redevelopment potential to rezone, subdivide and obtain higher density.

# Inquire For Pricing



# PROPOSED SITE CONSOLIDATION, RE-SUBDIVISION & REZONING





# PROPOSED REDEVELOPMENT SOUTHEAST ELEVATION AT LANE



# NORTH ELEVATION - W 12TH AVE. LOOKING WEST





604.728.2845

sales@fraserelliott.com

© 2022 The Firm Real Estate Services Ltd. All rights reserved.

E. & O.E.: The information contained herein was obtained from sources that we deem reliable and, while thought to be correct, is not guaranteed by The Firm Real Estate Services Ltd. and/or; Fraser Elliott Real Estate Group.

FRASER·ELLIOTT
COMMERCIAL