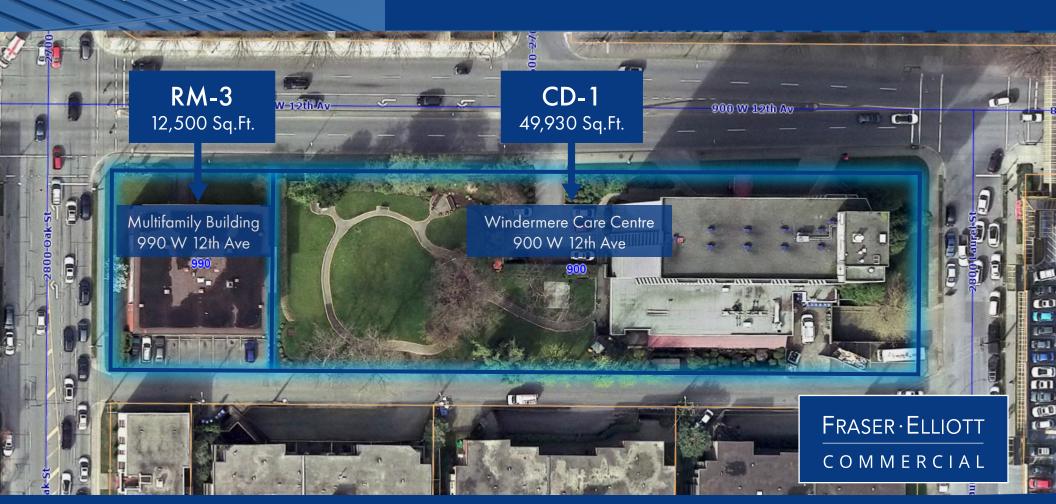

#### Site Area

62,430 Sq.Ft. Combined Total Sq.Ft.

#### **Current Zoning**

CD-1 295 & RM-3

#### **Improvements**

14 Storey Senior Care Facility / 3 Storey Multi Family Building

#### **OPPORTUNITY**

Outstanding Fairview redevelopment opportunity located within the Broadway Corridor Focus Area. Strategically located adjacent to Vancouver General Hospital, the subject site is a total of 62,430 square feet with 500' of frontage spanning from Oak to Laurel Street. The site is currently improved with the Windermere Care Centre (990 W 12th), which is a 14 storey 200+ bed senior care facility. On the west side of the property (900 W 12th), there is a 26 unit multi-family rental building. Excellent redevelopment potential to rezone, subdivide and obtain higher density.