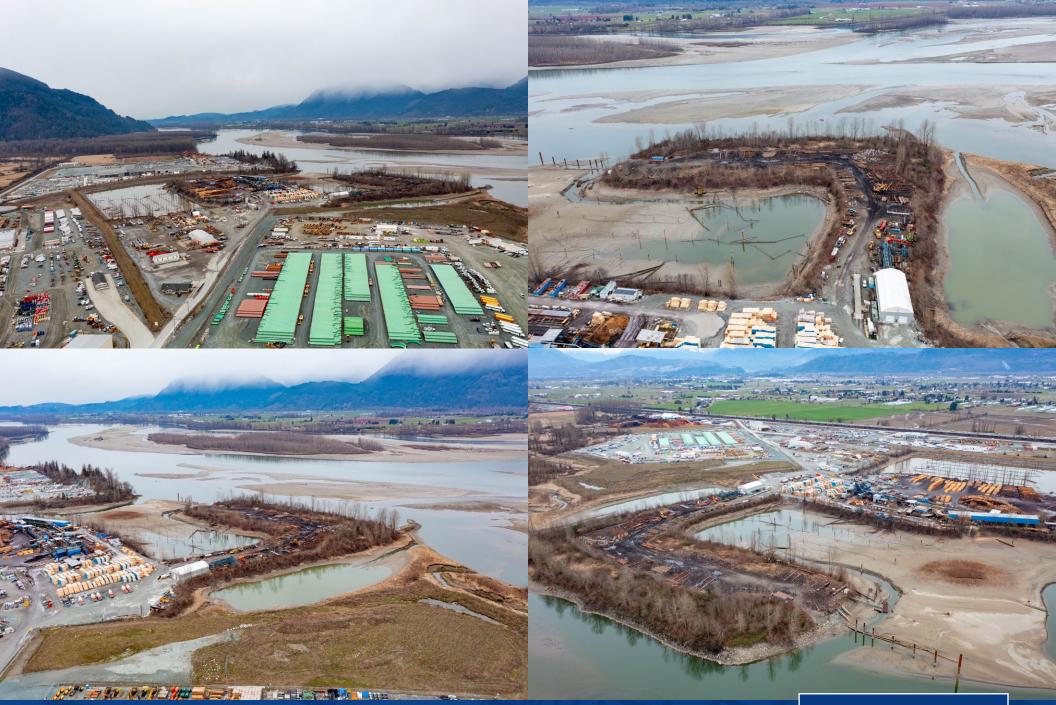

Parcel 2 is 30.45 acres of land leased from the Crown. The Crown lease also includes a 38.5-acre adjacent water lot. Parcel 2 is subletted to a sawmill, concrete plant and log sort generating a substantial annual net income. There are currently 23 years remaining on the Crown lease for Parcel 2. Parcel 2 may be acquired (subject to the lease) in accordance with the Crown's land disposition policy. Please inquire for further details re: this potential outcome.

Parcel 1 and Parcel 2 are conveniently located in close proximity to Trans Canada Highway and major thoroughfares. Parcel 2 boasts expansive Fraser River frontage/access for a wide variety of potential future applications. Exceptional development potential for end users, strata tilt up development and built to suit arrangements in this rapidly growing submarket. Please inquire for additional details re: this rarely available industrial opportunity in Chilliwack.

## PARCEL 2 - SALIENT FACTS

Address:

42194 Arnold Road, Chilliwack, BC

Land Size:

30.45 acres

Water:

38.5 acres

Title: Crown Leasehold

#### Use:

Waterfront heavy industrial - log sorting/cant mill