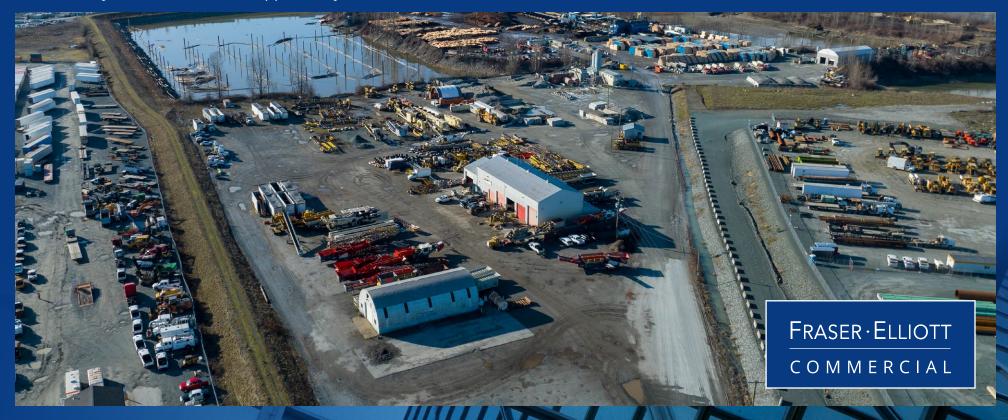

## For Sale

Unparalleled 43.3 Acre Industrial Land Opportunity in Chilliwack

604.728.2845 sales@fraserelliott.com

www.fraserelliott.com

The Firm Real Estate Services Ltd.

### OPPORTUNITY

Rare, well positioned 43.3-acre industrial opportunity consisting of two parcels in a highly sought after Chilliwack submarket.

Parcel 1 is 12.88 acres of freehold, heavy industrial land with four short-term tenants. Parcel 1 is zoned M4 (Heavy Industrial) with an OCP designation for general industrial allowing for a wide variety of manufacturing, warehousing and heavy industrial uses. Parcel 1 provides the sole road access to Parcel 2.