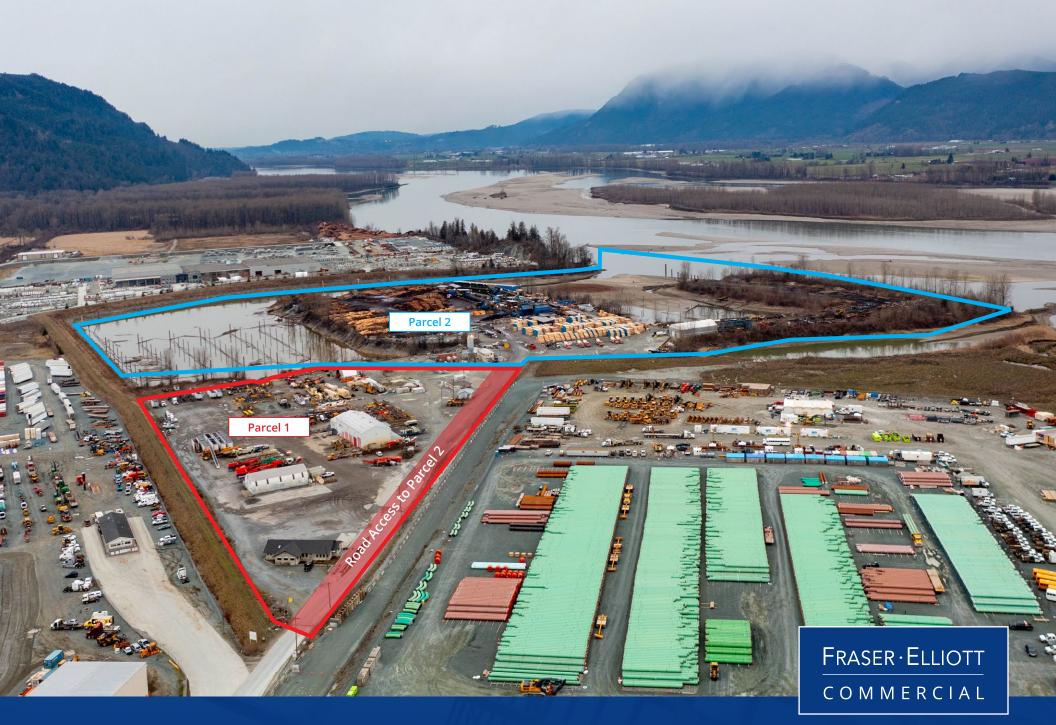

### OPPORTUNITY

Rare, well positioned 43.3-acre industrial opportunity consisting of two parcels in a highly sought after Chilliwack submarket.

Parcel 1 is 12.88 acres of freehold, heavy industrial land with four short-term tenants. Parcel 1 is zoned M4 (Heavy Industrial) with an OCP designation for general industrial allowing for a wide variety of manufacturing, warehousing and heavy industrial uses. Parcel 1 provides the sole road access to Parcel 2.

Parcel 2 is 30.45 acres of land leased from the Crown. The Crown lease also includes a 38.5-acre adjacent water lot. Parcel 2 is subletted to a sawmill, concrete plant and log sort generating a substantial annual net income. There are currently 23 years remaining on the Crown lease for Parcel 2. Parcel 2 may be acquired (subject to the lease) in accordance with the Crown's land disposition policy. Please inquire for further details re: this potential outcome.

Parcel 1 and Parcel 2 are conveniently located in close proximity to Trans Canada Highway and major thoroughfares. Parcel 2 boasts expansive Fraser River frontage/access for a wide variety of potential future applications. Exceptional development potential for end users, strata tilt up development and built to suit arrangements in this rapidly growing submarket. Please inquire for additional details re: this rarely available industrial opportunity in Chilliwack.

## SITE OVERVIEW