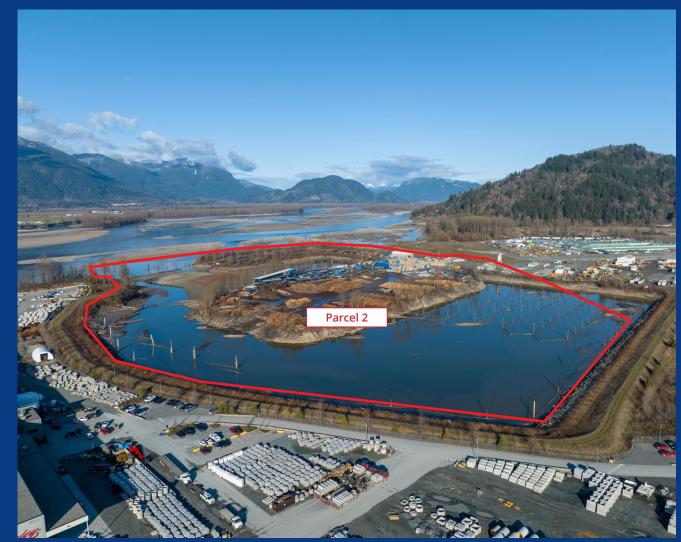

## PARCEL 2 - SALIENT FACTS

Address:

42194 Arnold Road, Chilliwack, BC

Land Size:

30.45 acres

Water:

38.5 acres

Title: Crown Leasehold

Term:

2046 (23 years remaining)

#### Zoning:

RS-WLA (89%) and RS-2 (11%) permitting agriculture and resource (logging) use. (Surrounding sites are M4, Heavy Industrial)

Improvements: Cant Mill & 5,000 SF Quonset

#### Use:

Waterfront heavy industrial - log sorting/cant mill