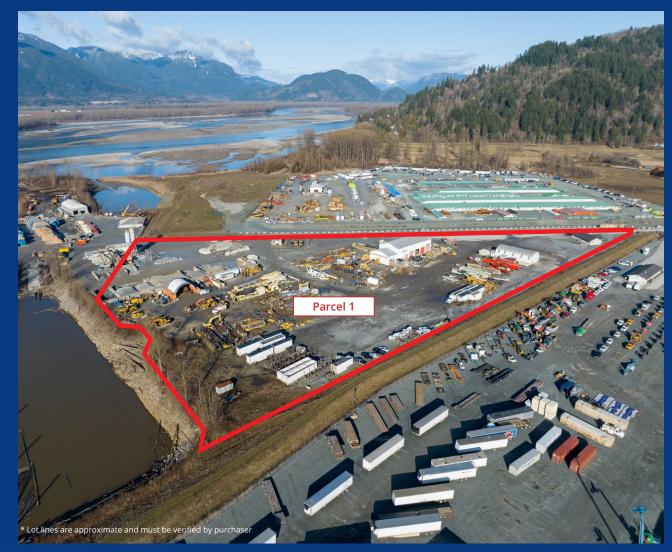

## PARCEL 1 - SALIENT FACTS

Address:

42255 Arnold Road, Chilliwack, BC

PID:

027-592-197

Title:

Freehold

Land Size:

12.88 Acres

Community Plan:

General Industrial

**Current Zoning:** 

M4, Heavy Industrial

#### Improvements:

- 3,000 SF shop with two (2) grade loading doors and a 3,300 SF office building. 13' clear in shop.
240 V/120 Amp 3-phase electrical
- 10,000 SF warehouse with six (6) grade loading doors and one (1) 5 ton crane. 29' clear in warehouse. 480 V/400 Amp 3-phase electrical
- Small office and washroom
- Concrete batch plant
- Office trailers, maintenance workshop with