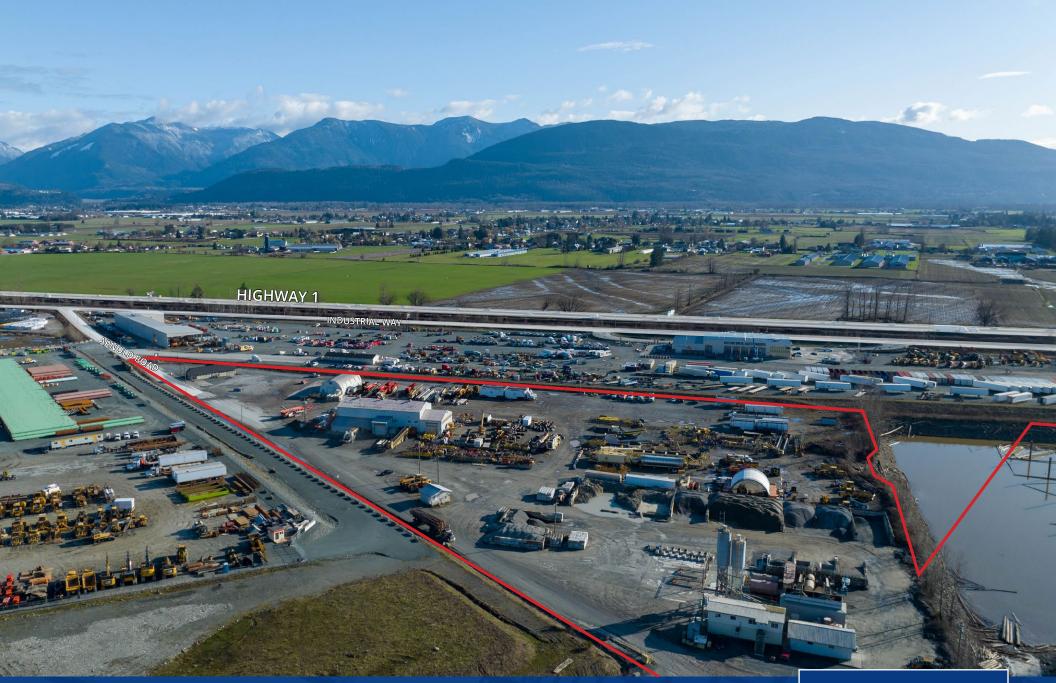

### OPPORTUNITY

Rare, well positioned 43.3-acre industrial opportunity consisting of two parcels in a highly sought after Chilliwack submarket.

Parcel 1 is 12.88 acres of freehold, heavy industrial land with four short-term tenants. Parcel 1 is zoned M4 (Heavy Industrial) with an OCP designation for general industrial allowing for a wide variety of manufacturing, warehousing and heavy industrial uses. Parcel 1 provides the sole road access to Parcel 2.

Parcel 2 is 30.45 acres of land leased from the Crown. The Crown lease also includes a 38.5-acre adjacent water lot. Parcel 2 is subletted to a sawmill, concrete plant and log sort generating a substantial annual net income. There are currently 23 years remaining on the Crown lease for Parcel 2. Parcel 2 may be acquired (subject to the lease) in accordance with the Crown's land disposition policy. Please inquire for further details re: this potential outcome.

Parcel 1 and Parcel 2 are conveniently located in close proximity to Trans Canada Highway and major thoroughfares. Parcel 2 boasts expansive Fraser River frontage/access for a wide variety of potential future applications. Exceptional development potential for end users, strata tilt up development and built to suit arrangements in this rapidly growing submarket. Please inquire for additional details re: this rarely available industrial opportunity in Chilliwack.

## SITE OVERVIEW