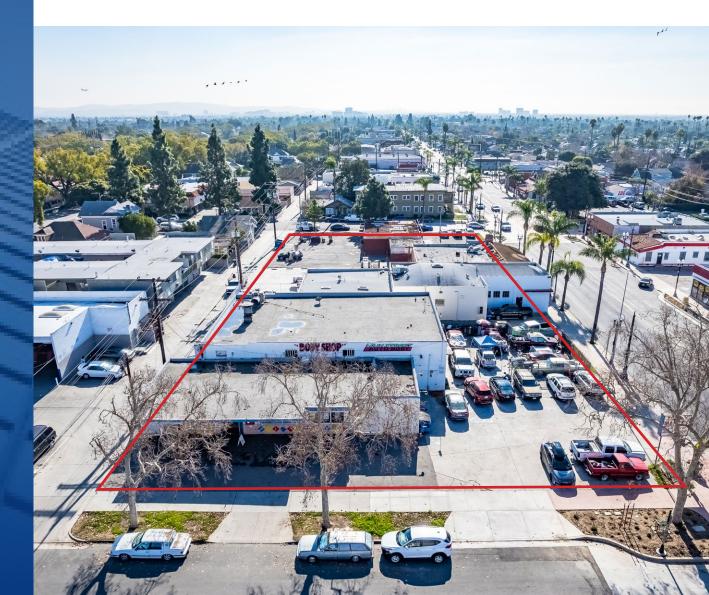

### For Sale

Prime Redevelopment Opportunity 4 Lots - 1 Acre

209 - 221 S Main Street, Santa Ana, CA

949.877.8827

sales@thefirmrealestate.com

**Chas Patterson** DRE# 01935216

#### **Address**

3 Lots: 209, 215, 221 S. Main Street, Santa Ana, CA

#### Frontage

355' FT on S. Main Street

#### **OPPORTUNITY**

Fantastic development opportunity in the heart of Santa Ana! The cumulative site size totals 1 acre and the flexible UN-20 zoning allows for up to 20 dwelling units/acre and up to 3 stories of mixed-use development (1.0 FAR). This is a rare chance to acquire an entire city block in Orange County that is already zoned for higher density. Located near schools and in the city's redevelopment corridor.