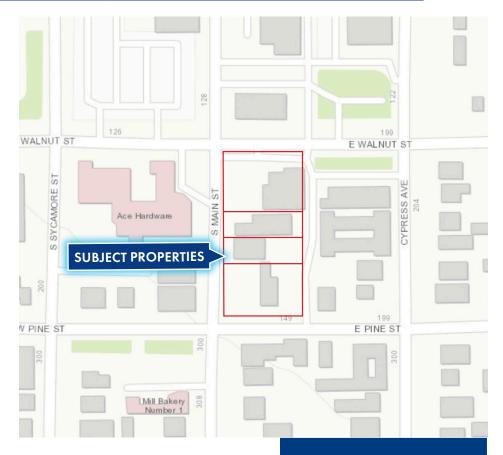

#### **Address**

3 Lots: 209, 215, 221 S. Main Street, Santa Ana, CA

#### Frontage

355' FT on S. Main Street

Offered unpriced. Call 949.877.8827 for guidance.

| Property Address: | Adjacent Property                                       | 209 S. Main St. | 215 S. Main St. | 221 S. Main St |
|-------------------|---------------------------------------------------------|-----------------|-----------------|----------------|
| Parcel:           | 404-091-01                                              | 404-091-02      | 404-091-03      | 404-091-04     |
| GLA:              | 5,288 SF                                                | 4,000 SF        | 2,900 SF        | 2,743 SF       |
| Year Built:       | 1966                                                    | 1940            | 1957            | 1965           |
| Lot Size:         | 0.33 Ac                                                 | 0.17 Ac         | 0.17 Ac         | 0.33Ac         |
| Zoning:           | Urban Neighborhood-Low (UN-20), 1.0 FAR and/or 20 du/ac |                 |                 |                |
| Frontage:         | 177' on E Walnut Ave, 355' on S Main St                 |                 |                 |                |