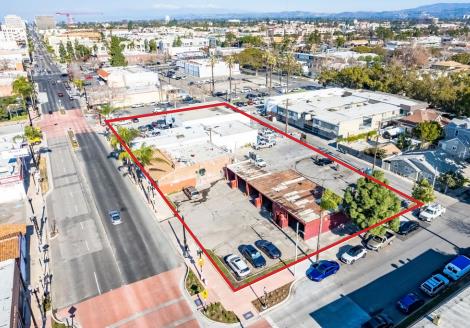

### For Sale

Prime Redevelopment Opportunity 4 Lots - 1 Acre

209 - 221 S Main Street, Santa Ana, CA

949.877.8827

sales@thefirmrealestate.com

**Chas Patterson** DRE# 01935216

#### **Address**

3 Lots: 209, 215, 221 S. Main Street, Santa Ana, CA

#### **Land Size**

1 AC Combined Site

#### Frontage

355' FT on S. Main Street

Offered unpriced. Call 949.877.8827 for guidance.

| Property Address: | Adjacent Property                                       | 209 S. Main St. | 215 S. Main St. | 221 S. Main St |
|-------------------|---------------------------------------------------------|-----------------|-----------------|----------------|
| Parcel:           | 404-091-01                                              | 404-091-02      | 404-091-03      | 404-091-04     |
| GLA:              | 5,288 SF                                                | 4,000 SF        | 2,900 SF        | 2,743 SF       |
| Year Built:       | 1966                                                    | 1940            | 1957            | 1965           |
| Lot Size:         | 0.33 Ac                                                 | 0.17 Ac         | 0.17 Ac         | 0.33Ac         |
| Zoning:           | Urban Neighborhood-Low (UN-20), 1.0 FAR and/or 20 du/ac |                 |                 |                |
| Frontage:         | 177' on E Walnut Ave, 355' on S Main St                 |                 |                 |                |