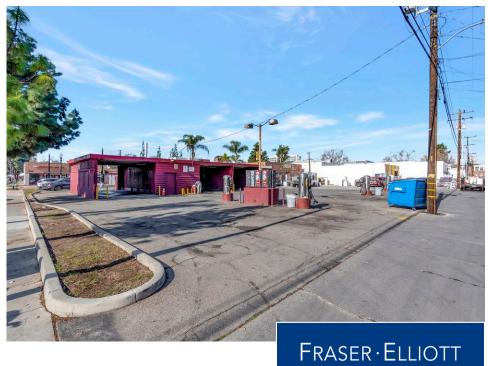

#### **OPPORTUNITY**

Fantastic development opportunity in the heart of Santa Ana! The cumulative site size totals 1 acre and the flexible UN-20 zoning allows for up to 20 dwelling units/acre and up to 3 stories of mixed-use development (1.0 FAR). This is a rare chance to acquire an entire city block in Orange County that is already zoned for higher density. Located near schools and in the city's redevelopment corridor.

Offered unpriced. Call 949.877.8827 for guidance.

| Property Address: | Adjacent Property                                       | 209 S. Main St. | 215 S. Main St. | 221 S. Main St |
|-------------------|---------------------------------------------------------|-----------------|-----------------|----------------|
| Parcel:           | 404-091-01                                              | 404-091-02      | 404-091-03      | 404-091-04     |
| GLA:              | 5,288 SF                                                | 4,000 SF        | 2,900 SF        | 2,743 SF       |
| Year Built:       | 1966                                                    | 1940            | 1957            | 1965           |
| Lot Size:         | 0.33 Ac                                                 | 0.17 Ac         | 0.17 Ac         | 0.33Ac         |
| Zoning:           | Urban Neighborhood-Low (UN-20), 1.0 FAR and/or 20 du/ac |                 |                 |                |
| Frontage:         | 177' on E Walnut Ave, 355' on S Main St                 |                 |                 |                |