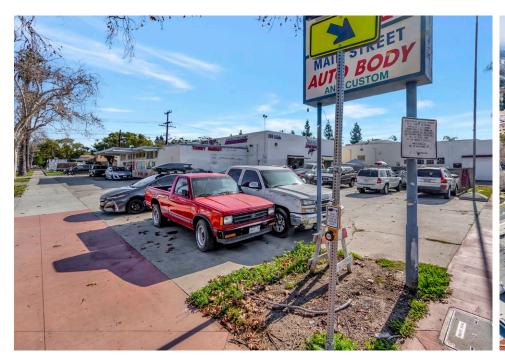

### For Sale

Prime Redevelopment Opportunity 4 Lots - 1 Acre

209 - 221 S Main Street, Santa Ana, CA

949.877.8827

sales@thefirmrealestate.com

**Chas Patterson** DRE# 01935216

#### **OPPORTUNITY**

Fantastic development opportunity in the heart of Santa Ana! The cumulative site size totals 1 acre and the flexible UN-20 zoning allows for up to 20 dwelling units/acre and up to 3 stories of mixed-use development (1.0 FAR). This is a rare chance to acquire an entire city block in Orange County that is already zoned for higher density. Located near schools and in the city's redevelopment corridor.