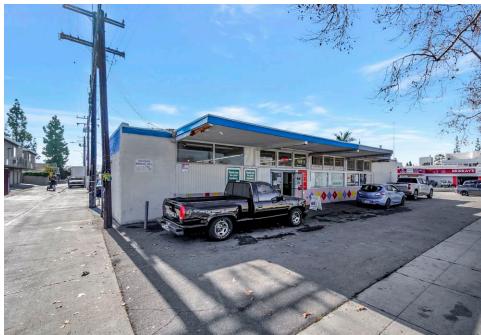

### For Sale

Prime Redevelopment Opportunity 4 Lots - 1 Acre

209 - 221 S Main Street, Santa Ana, CA

949.877.8827

sales@thefirmrealestate.com

**Chas Patterson** DRE# 01935216

Offered unpriced. Call 949.877.8827 for guidance.

| Property Address: | Adjacent Property                                       | 209 S. Main St. | 215 S. Main St. | 221 S. Main St |
|-------------------|---------------------------------------------------------|-----------------|-----------------|----------------|
| Parcel:           | 404-091-01                                              | 404-091-02      | 404-091-03      | 404-091-04     |
| GLA:              | 5,288 SF                                                | 4,000 SF        | 2,900 SF        | 2,743 SF       |
| Year Built:       | 1966                                                    | 1940            | 1957            | 1965           |
| Lot Size:         | 0.33 Ac                                                 | 0.17 Ac         | 0.17 Ac         | 0.33Ac         |
| Zoning:           | Urban Neighborhood-Low (UN-20), 1.0 FAR and/or 20 du/ac |                 |                 |                |
| Frontage:         | 177' on E Walnut Ave, 355' on S Main St                 |                 |                 |                |