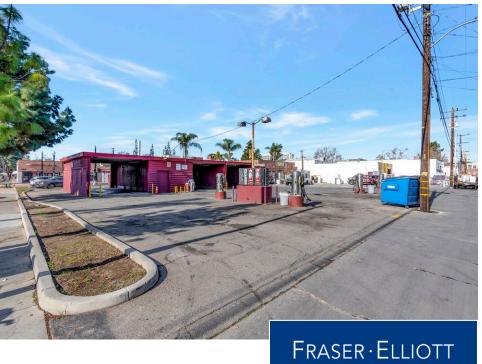

### For Sale

Prime Redevelopment Opportunity 4 Lots - 1 Acre

209 - 221 S Main Street, Santa Ana, CA

949.877.8827

sales@thefirmrealestate.com

**Chas Patterson** DRE# 01935216

Offered unpriced. Call 949.877.8827 for guidance.

| Property Address: | Adjacent Property                                       | 209 S. Main St. | 215 S. Main St. | 221 S. Main St |
|-------------------|---------------------------------------------------------|-----------------|-----------------|----------------|
| Parcel:           | 404-091-01                                              | 404-091-02      | 404-091-03      | 404-091-04     |
| GLA:              | 5,288 SF                                                | 4,000 SF        | 2,900 SF        | 2,743 SF       |
| Year Built:       | 1966                                                    | 1940            | 1957            | 1965           |
| Lot Size:         | 0.33 Ac                                                 | 0.17 Ac         | 0.17 Ac         | 0.33Ac         |
| Zoning:           | Urban Neighborhood-Low (UN-20), 1.0 FAR and/or 20 du/ac |                 |                 |                |
| Frontage:         | 177' on E Walnut Ave, 355' on S Main St                 |                 |                 |                |