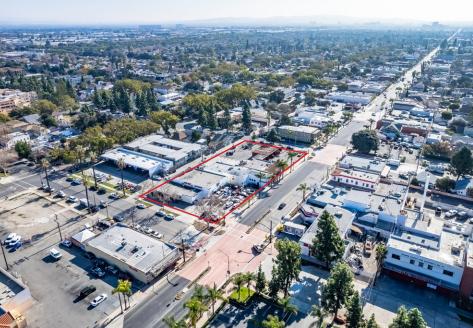

### For Sale

Prime Redevelopment Opportunity 4 Lots - 1 Acre

209 - 221 S Main Street, Santa Ana, CA

949.877.8827

sales@thefirmrealestate.com

**Chas Patterson** DRE# 01935216

#### **Land Size**

1 AC Combined Site

#### Frontage

355' FT on S. Main Street

#### **OPPORTUNITY**

Fantastic development opportunity in the heart of Santa Ana! The cumulative site size totals 1 acre and the flexible UN-20 zoning allows for up to 20 dwelling units/acre and up to 3 stories of mixed-use development (1.0 FAR). This is a rare chance to acquire an entire city block in Orange County that is already zoned for higher density. Located near schools and in the city's redevelopment corridor.

Offered unpriced. Call 949.877.8827 for guidance.

| Property Address: | Adjacent Property                                       | 209 S. Main St. | 215 S. Main St. | 221 S. Main St |
|-------------------|---------------------------------------------------------|-----------------|-----------------|----------------|
| Parcel:           | 404-091-01                                              | 404-091-02      | 404-091-03      | 404-091-04     |
| GLA:              | 5,288 SF                                                | 4,000 SF        | 2,900 SF        | 2,743 SF       |
| Year Built:       | 1966                                                    | 1940            | 1957            | 1965           |
| Lot Size:         | 0.33 Ac                                                 | 0.17 Ac         | 0.17 Ac         | 0.33Ac         |
| Zoning:           | Urban Neighborhood-Low (UN-20), 1.0 FAR and/or 20 du/ac |                 |                 |                |
| Frontage:         | 177' on E Walnut Ave, 355' on S Main St                 |                 |                 |                |