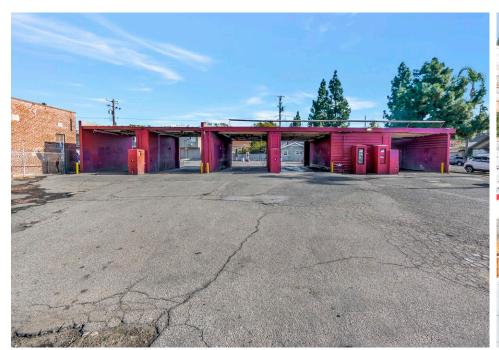

#### **OPPORTUNITY**

Fantastic development opportunity in the heart of Santa Ana! The cumulative site size totals 1 acre and the flexible UN-20 zoning allows for up to 20 dwelling units/acre and up to 3 stories of mixed-use development (1.0 FAR). This is a rare chance to acquire an entire city block in Orange County that is already zoned for higher density. Located near schools and in the city's redevelopment corridor.

Offered unpriced. Call 949.877.8827 for guidance.

| Property Address: | Adjacent Property                                       | 209 S. Main St. | 215 S. Main St. | 221 S. Main St |
|-------------------|---------------------------------------------------------|-----------------|-----------------|----------------|
| Parcel:           | 404-091-01                                              | 404-091-02      | 404-091-03      | 404-091-04     |
| GLA:              | 5,288 SF                                                | 4,000 SF        | 2,900 SF        | 2,743 SF       |
| Year Built:       | 1966                                                    | 1940            | 1957            | 1965           |
| Lot Size:         | 0.33 Ac                                                 | 0.17 Ac         | 0.17 Ac         | 0.33Ac         |
| Zoning:           | Urban Neighborhood-Low (UN-20), 1.0 FAR and/or 20 du/ac |                 |                 |                |
| Frontage:         | 177' on E Walnut Ave, 355' on S Main St                 |                 |                 |                |