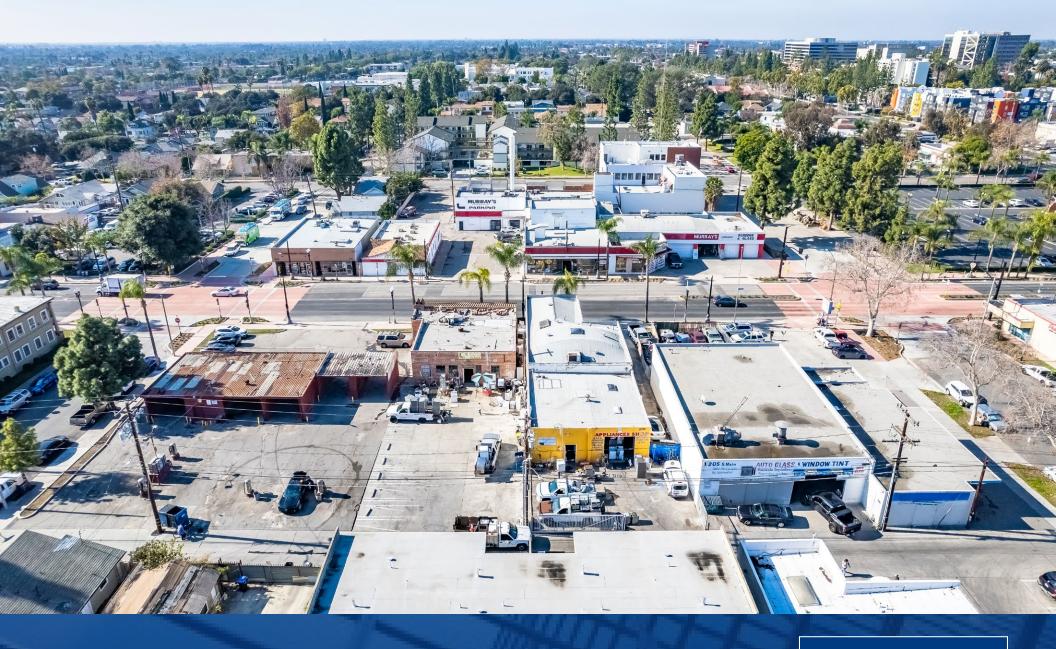

### For Sale

Prime Redevelopment Opportunity 4 Lots - 1 Acre

209 - 221 S Main Street, Santa Ana, CA

949.877.8827

sales@thefirmrealestate.com

**Chas Patterson** DRE# 01935216

#### **Address**

3 Lots: 209, 215, 221 S. Main Street, Santa Ana, CA

#### Frontage

355' FT on S. Main Street

#### **OPPORTUNITY**

Fantastic development opportunity in the heart of Santa Ana! The cumulative site size totals 1 acre and the flexible UN-20 zoning allows for up to 20 dwelling units/acre and up to 3 stories of mixed-use development (1.0 FAR). This is a rare chance to acquire an entire city block in Orange County that is already zoned for higher density. Located near schools and in the city's redevelopment corridor.