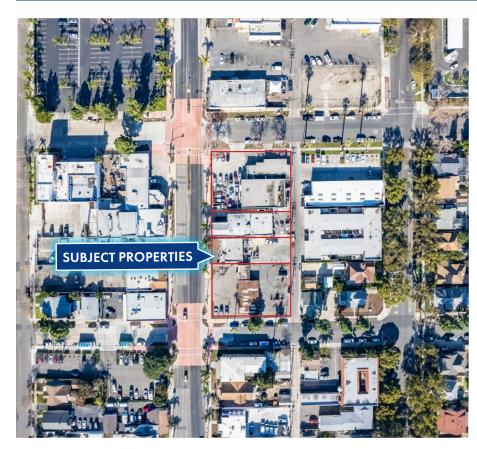

#### **Address**

3 Lots: 209, 215, 221 S. Main Street, Santa Ana, CA

#### Frontage

355' FT on S. Main Street