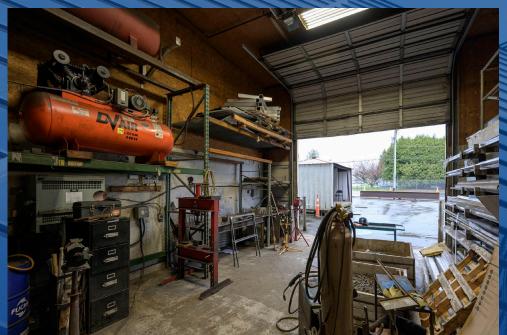

## **OPPORTUNITY**

Unique opportunity to acquire a 1.072 acre industrial property in Port Kells in addition to a profitable welding and fabrication business. The property is currently improved with a 8,385 SF warehouse with 20' ceilings, 2 drive-in doors and 600 amp power. Impeccable location in close proximity to Golden Ears Way and the Trans-Canada Highway.

## **BUSINESS OPPORTUNITY**

Profitable Welding and Fabrication business

#### TRUCK ACCESS

20' ceilings with 14' drive in doors

**3 PHASE POWER** 

600 Volt and 600 Amp