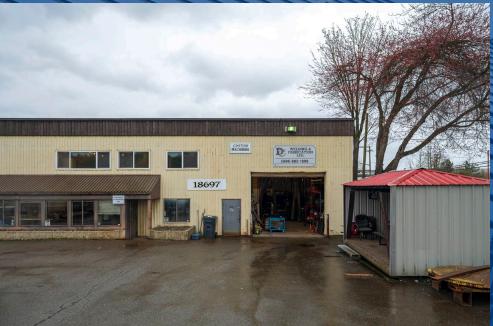

# **SALIENT FACTS**

**Business** 

DC Welding & Fabrication Ltd.

**EBITDA** 

Inquire

**Property** 18697 - 18725 96 Ave, Surrey, BC

002-859-751, 026-155-150

Year Built

## **OPPORTUNITY**

Unique opportunity to acquire a 1.072 acre industrial property in Port Kells in addition to a profitable welding and fabrication business. The property is currently improved with a 8,385 SF warehouse with 20' ceilings, 2 drive-in doors and 600 amp power. Impeccable location in close proximity to Golden Ears Way and the Trans-Canada Highway.