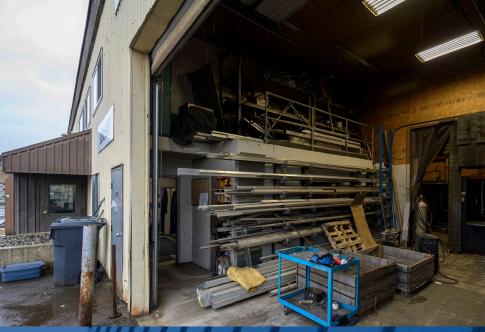

## **OPPORTUNITY**

Unique opportunity to acquire a 1.072 acre industrial property in Port Kells in addition to a profitable welding and fabrication business. The property is currently improved with a 8,385 SF warehouse with 20' ceilings, 2 drive-in doors and 600 amp power. Impeccable location in close proximity to Golden Ears Way and the Trans-Canada Highway.

#### TRUCK ACCESS

20' ceilings with 14' drive in doors

**3 PHASE POWER** 

600 Volt and 600 Amp