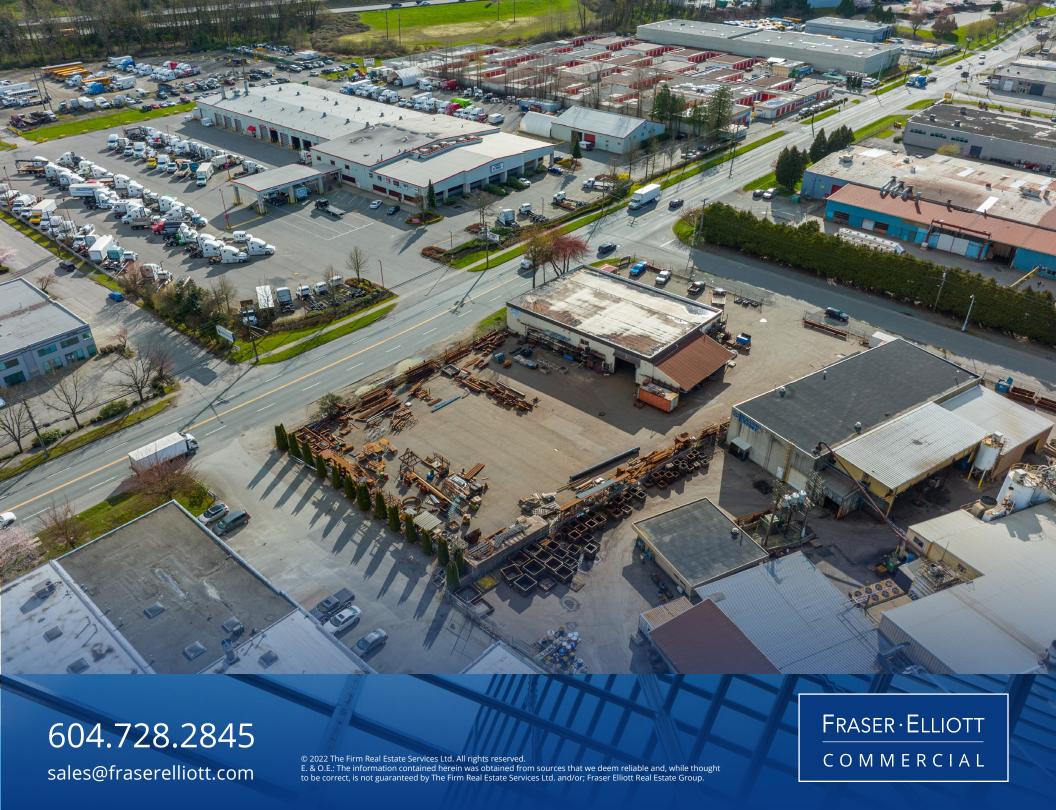

## **OPPORTUNITY**

Unique opportunity to acquire a 1.072 acre industrial property in Port Kells in addition to a profitable welding and fabrication business. The property is currently improved with a 8,385 SF warehouse with 20' ceilings, 2 drive-in doors and 600 amp power. Impeccable location in close proximity to Golden Ears Way and the Trans-Canada Highway.

#### **HIGHLY TRAFFIC LOCATION**

Close proximity to Golden Ears Way and Trans-Canada Hwy

# LOCATION

The property is located in Port Kells Industrial area with close proximity to major highways #1, #17 and Golden Ears Way Fraser River Crossing.

604.728.2845

sales@fraserelliott.com

sales@fraserelliott.com