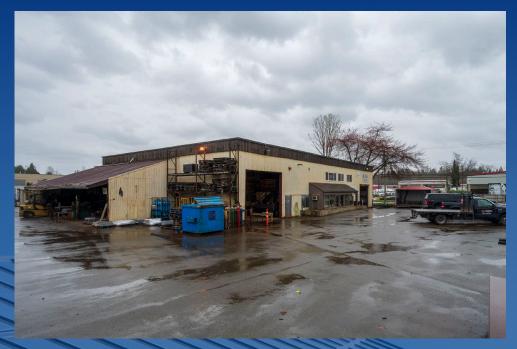

## **OPPORTUNITY**

Unique opportunity to acquire a 1.072 acre industrial property in Port Kells in addition to a profitable welding and fabrication business. The property is currently improved with a 8,385 SF warehouse with 20' ceilings, 2 drive-in doors and 600 amp power. Impeccable location in close proximity to Golden Ears Way and the Trans-Canada Highway.

#### TRUCK ACCESS

20' ceilings with 14' drive in doors

**3 PHASE POWER** 

600 Volt and 600 Amp