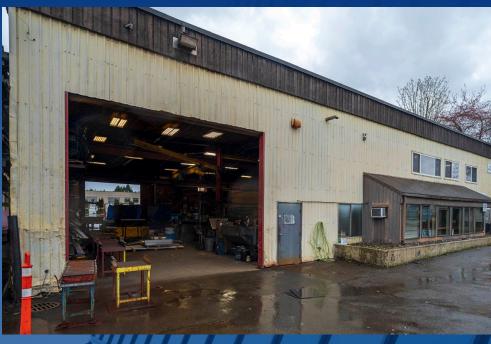

## **OPPORTUNITY**

Unique opportunity to acquire a 1.072 acre industrial property in Port Kells in addition to a profitable welding and fabrication business. The property is currently improved with a 8,385 SF warehouse with 20' ceilings, 2 drive-in doors and 600 amp power. Impeccable location in close proximity to Golden Ears Way and the Trans-Canada Highway.

#### TRUCK ACCESS

20' ceilings with 14' drive in doors

**3 PHASE POWER** 

600 Volt and 600 Amp