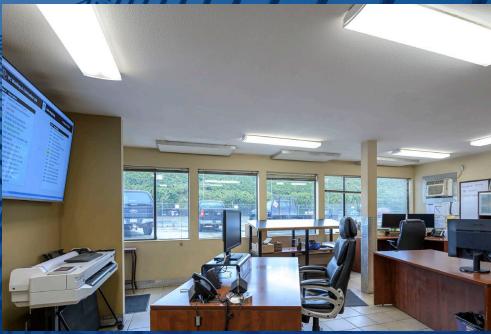

## **OPPORTUNITY**

Unique opportunity to acquire a 1.072 acre industrial property in Port Kells in addition to a profitable welding and fabrication business. The property is currently improved with a 8,385 SF warehouse with 20' ceilings, 2 drive-in doors and 600 amp power. Impeccable location in close proximity to Golden Ears Way and the Trans-Canada Highway.