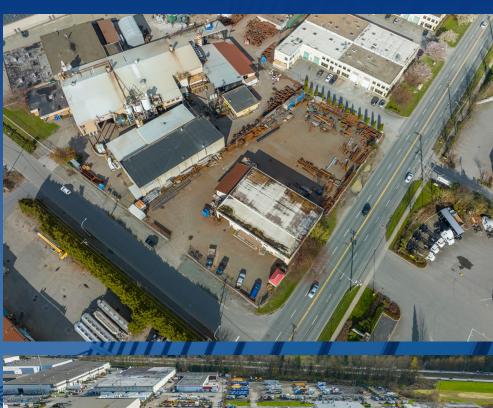

## **OPPORTUNITY**

Unique opportunity to acquire a 1.072 acre industrial property in Port Kells in addition to a profitable welding and fabrication business. The property is currently improved with a 8,385 SF warehouse with 20' ceilings, 2 drive-in doors and 600 amp power. Impeccable location in close proximity to Golden Ears Way and the Trans-Canada Highway.

# LOCATION

The property is located in Port Kells Industrial area with close proximity to major highways #1, #17 and Golden Ears Way Fraser River Crossing.

604.728.2845

sales@fraserelliott.com

sales@fraserelliott.com