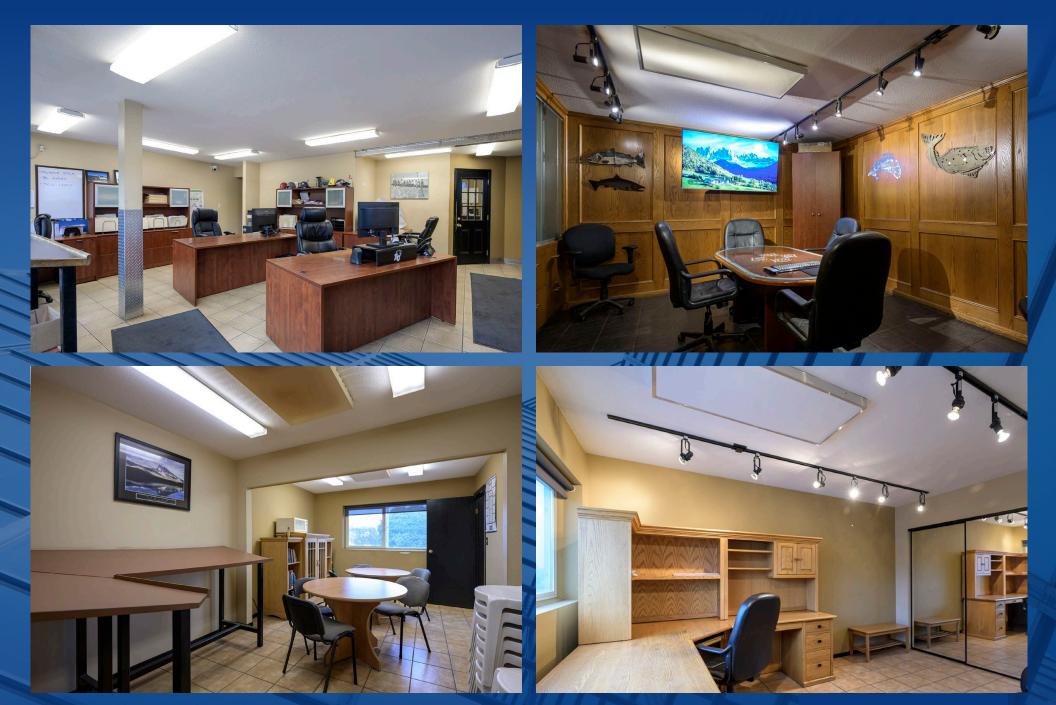

## **OPPORTUNITY**

Unique opportunity to acquire a 1.072 acre industrial property in Port Kells in addition to a profitable welding and fabrication business. The property is currently improved with a 8,385 SF warehouse with 20' ceilings, 2 drive-in doors and 600 amp power. Impeccable location in close proximity to Golden Ears Way and the Trans-Canada Highway.