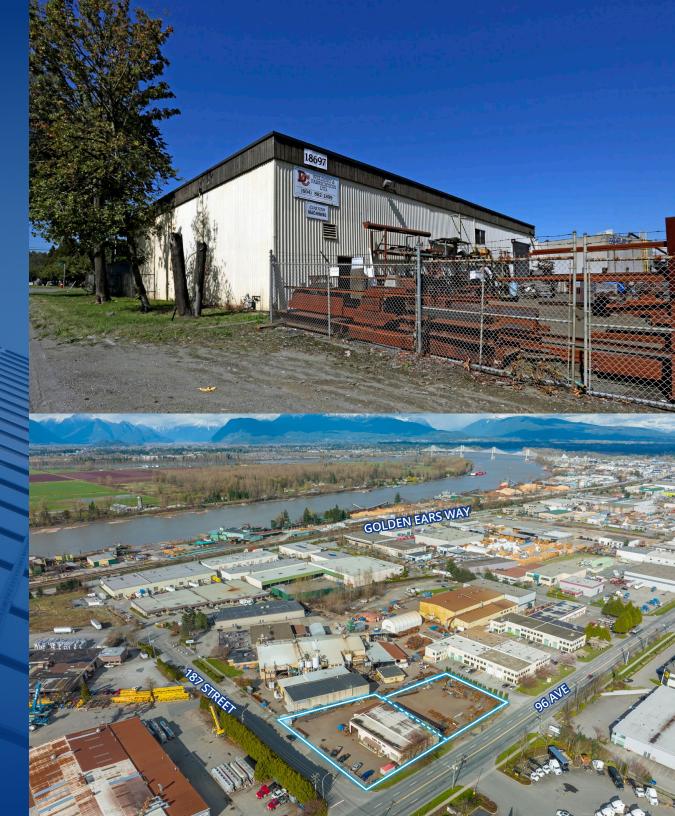

## **OPPORTUNITY**

Unique opportunity to acquire a 1.072 acre industrial property in Port Kells in addition to a profitable welding and fabrication business. The property is currently improved with a 8,385 SF warehouse with 20' ceilings, 2 drive-in doors and 600 amp power. Impeccable location in close proximity to Golden Ears Way and the Trans-Canada Highway.

# LOCATION

The property is located in Port Kells Industrial area with close proximity to major highways #1, #17 and Golden Ears Way Fraser River Crossing.

604.728.2845

sales@fraserelliott.com

sales@fraserelliott.com