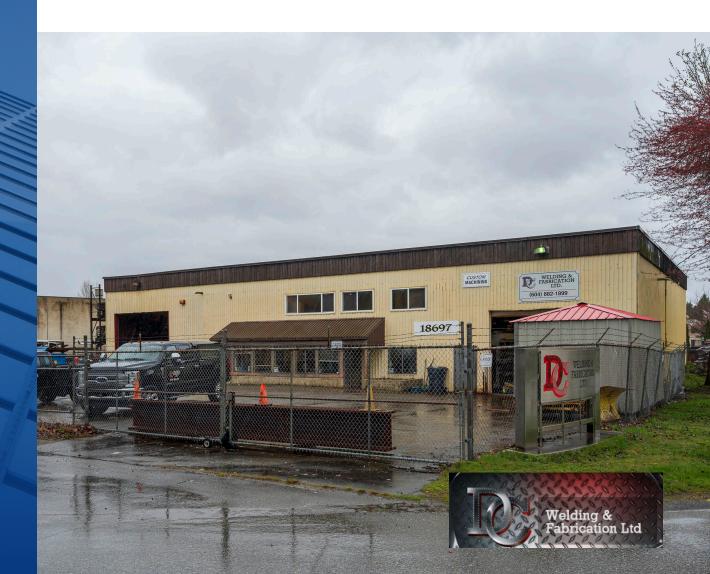

# For Sale

1.072 Acre Light Industrial Property In Port Kells With Profitable Welding and Fabrication Business

18697 96 Ave & 18725 96 Ave, Surrey, BC

604.728.2845 sales@fraserelliott.com

www.fraserelliott.com

# **SALIENT FACTS**

**Business** 

DC Welding & Fabrication Ltd.

**EBITDA** 

Inquire

**Property** 18697 - 18725 96 Ave, Surrey, BC

002-859-751, 026-155-150

Year Built

## **OPPORTUNITY**

Unique opportunity to acquire a 1.072 acre industrial property in Port Kells in addition to a profitable welding and fabrication business. The property is currently improved with a 8,385 SF warehouse with 20' ceilings, 2 drive-in doors and 600 amp power. Impeccable location in close proximity to Golden Ears Way and the Trans-Canada Highway.