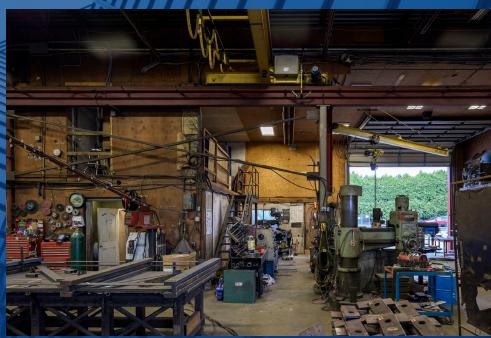

## **OPPORTUNITY**

Unique opportunity to acquire a 1.072 acre industrial property in Port Kells in addition to a profitable welding and fabrication business. The property is currently improved with a 8,385 SF warehouse with 20' ceilings, 2 drive-in doors and 600 amp power. Impeccable location in close proximity to Golden Ears Way and the Trans-Canada Highway.

## **BUSINESS OPPORTUNITY**

Profitable Welding and Fabrication business

#### TRUCK ACCESS

20' ceilings with 14' drive in doors

**3 PHASE POWER** 

600 Volt and 600 Amp