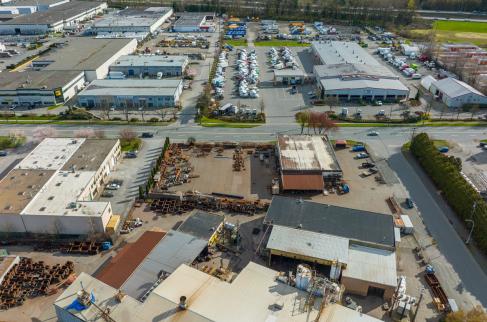

## **OPPORTUNITY**

Unique opportunity to acquire a 1.072 acre industrial property in Port Kells in addition to a profitable welding and fabrication business. The property is currently improved with a 8,385 SF warehouse with 20' ceilings, 2 drive-in doors and 600 amp power. Impeccable location in close proximity to Golden Ears Way and the Trans-Canada Highway.

# LOCATION

The property is located in Port Kells Industrial area with close proximity to major highways #1, #17 and Golden Ears Way Fraser River Crossing.

604.728.2845

sales@fraserelliott.com

sales@fraserelliott.com