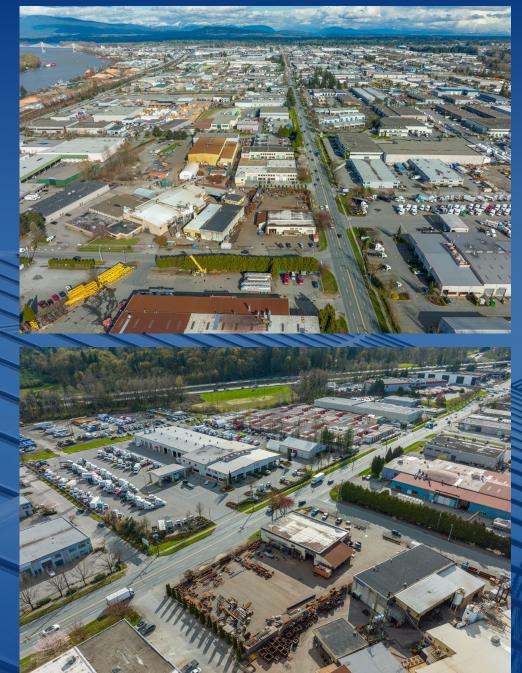

#### **HIGHLY TRAFFIC LOCATION**

Close proximity to Golden Ears Way and Trans-Canada Hwy

# LOCATION

The property is located in Port Kells Industrial area with close proximity to major highways #1, #17 and Golden Ears Way Fraser River Crossing.

604.728.2845

sales@fraserelliott.com

sales@fraserelliott.com