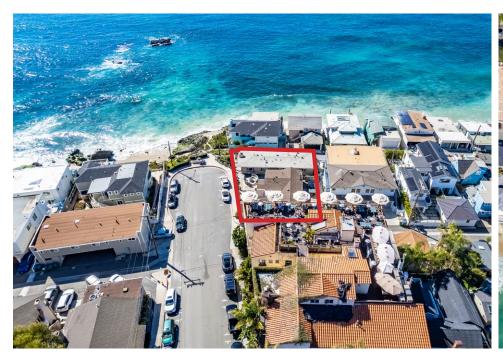

## For Sale

Stunning 3-Unit
Beachside Income
Property | 3,415 SF

150 Cress Street, Laguna Beach, CA

949.877.8827

sales@thefirmrealestate.com

Chas Patterson DRE# 01935216

NO WARRANTY, EXPRESS OR IMPLIED, IS MADE AS TO THE ACCURACY OF THE INFORMATION CONTAINED HERBIN THIS INFORMATION IS SUBMITTED SUBJECT TO ERRORS, OMISSIONS, CHANGE OF PRICE, RENTAL OR OTHER CONDITIONS, MYTHORAWAL WITHOUT MOTICE, AND IS SUBJECT TO ANY SEARCH CONDITIONS IN MYTHORSED BY OUR REPROPATION ERRORSES, BUYERS, TEAMINTS AND OTHER PARTIES WHO RECEIVE THIS DOCUMENT SHOULD USE IT AS A STARTING POINT OF PANALYSIS, AND SHOULD NO PREPARTIES AND EXCENSE BY USERS. TEAMINTS AND OTHER PARTIES WHO RECEIVE THIS DOCUMENTS THAT CONSTITUTE RELIABLE SOURCES OF THE INFORMATION DESCRIBED HERBIN LOGIS ARE FOR IDENTIFICATION PURPOSES ONLY AND MAY BE TRADEMARKS OF THE INFORMATION DESCRIBED HERBIN LOGIS ARE FOR IDENTIFICATION PURPOSES ONLY AND MAY BE TRADEMARKS OF THE INFORMATION DESCRIBED HERBIN LOGIS ARE FOR IDENTIFICATION PURPOSES ONLY AND MAY BE TRADEMARKS OF THE INFORMATION DESCRIBED HERBIN LOGIS ARE FOR IDENTIFICATION PURPOSES ONLY AND MAY BE TRADEMARKS OF THE INFORMATION DESCRIBED HERBIN LOGIS ARE FOR IDENTIFICATION PURPOSES ONLY AND MAY BE TRADEMARKS OF THE INFORMATION DESCRIBED HERBIN LOGIS ARE FOR IDENTIFICATION PURPOSES ONLY AND MAY BE TRADEMARKS OF THE INFORMATION DESCRIBED HERBIN LOGIS ARE FOR IDENTIFICATION PURPOSES ONLY AND MAY BE TRADEMARKS OF THE INFORMATION DESCRIBED HERBIN LOGIS ARE FOR IDENTIFICATION PURPOSES ONLY AND MAY BE TRADEMARKS OF THE INFORMATION DESCRIBED HERBIN LOGIS ARE FOR IDENTIFICATION PURPOSES ONLY AND MAY BE TRADEMARKS OF THE INFORMATION DESCRIBED HERBIN LOGIS ARE FOR IDENTIFICATION PURPOSES ONLY AND MAY BE TRADEMARKS OF THE INFORMATION DESCRIBED HERBIN LOGIS AND THE INF

## **OPPORTUNITY**

Incredible opportunity to acquire this well-appointed beachside single family home and duplex at Laguna's Cress Street Beach. This property possesses one of the only short-term Vacation Rental Permits in Laguna Beach and according to professional management firms it can easily earn \$500k - \$600k per year in income. Located steps from the warm sand and clear blue waters of the Pacific Ocean, this property consists of three beautiful beach villas. Villa 1 is 2 bedrooms and 1 bathroom; villa 2 is 3 bedrooms and 2 bathrooms; and villa 3 is 3 bedrooms and 2.5 bathrooms. There is parking available for 6 or more vehicles. Not only is this a serious income producing asset in the heart of Laguna Beach with a 4.18% CAP rate based on actual 2022 rents and a pro forma CAP rate of over 5.25%, it is also perfect as a multi-generational family compound, with separate living areas, multiple outdoor fire pits and it is completely secure behind a beautiful custom gate. In addition, there could be serious upside potential if a second floor is added to the property. Don't miss out on this rare opportunity to own prime Laguna Beach real estate that pays for itself steps from the ocean.