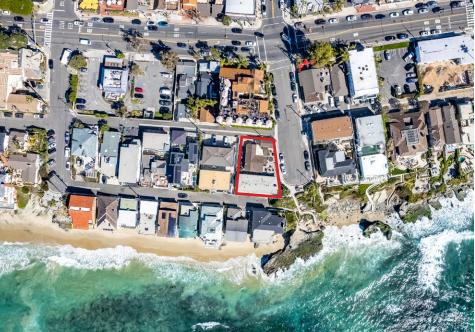

## For Sale

Stunning 3-Unit
Beachside Income
Property | 3,415 SF

150 Cress Street, Laguna Beach, CA

949.877.8827

sales@thefirmrealestate.com

Chas Patterson DRE# 01935216

NO WARRANTY, EXPRESS OR IMPLIED, IS MADE AS TO THE ACCURACY OF THE INFORMATION CONTAINED HERBIN THIS INFORMATION IS SUBMITTED SUBJECT TO ERRORS, OMISSIONS, CHANGE OF PRICE, RENTAL OR OTHER CONDITIONS, MYTHORAWAL WITHOUT MOTICE, AND IS SUBJECT TO ANY SEARCH CONDITIONS IN MYTHORSED BY OUR REPROPATION ERRORSES, BUYERS, TEAMINTS AND OTHER PARTIES WHO RECEIVE THIS DOCUMENT SHOULD USE IT AS A STARTING POINT OF PANALYSIS, AND SHOULD NO PREPARTIES AND EXCENSE BY USERS. TEAMINTS AND OTHER PARTIES WHO RECEIVE THIS DOCUMENTS THAT CONSTITUTE RELIABLE SOURCES OF THE INFORMATION DESCRIBED HERBIN LOGIS ARE FOR IDENTIFICATION PURPOSES ONLY AND MAY BE TRADEMARKS OF THE INFORMATION DESCRIBED HERBIN LOGIS ARE FOR IDENTIFICATION PURPOSES ONLY AND MAY BE TRADEMARKS OF THE INFORMATION DESCRIBED HERBIN LOGIS ARE FOR IDENTIFICATION PURPOSES ONLY AND MAY BE TRADEMARKS OF THE INFORMATION DESCRIBED HERBIN LOGIS ARE FOR IDENTIFICATION PURPOSES ONLY AND MAY BE TRADEMARKS OF THE INFORMATION DESCRIBED HERBIN LOGIS ARE FOR IDENTIFICATION PURPOSES ONLY AND MAY BE TRADEMARKS OF THE INFORMATION DESCRIBED HERBIN LOGIS ARE FOR IDENTIFICATION PURPOSES ONLY AND MAY BE TRADEMARKS OF THE INFORMATION DESCRIBED HERBIN LOGIS ARE FOR IDENTIFICATION PURPOSES ONLY AND MAY BE TRADEMARKS OF THE INFORMATION DESCRIBED HERBIN LOGIS ARE FOR IDENTIFICATION PURPOSES ONLY AND MAY BE TRADEMARKS OF THE INFORMATION DESCRIBED HERBIN LOGIS ARE FOR IDENTIFICATION PURPOSES ONLY AND MAY BE TRADEMARKS OF THE INFORMATION DESCRIBED HERBIN LOGIS ARE FOR IDENTIFICATION PURPOSES ONLY AND MAY BE TRADEMARKS OF THE INFORMATION DESCRIBED HERBIN LOGIS AND THE INF

## **OPPORTUNITY**

Incredible opportunity to acquire this well-appointed beachside single family home and duplex at Laguna's Cress Street Beach. This property possesses one of the only short-term Vacation Rental Permits in Laguna Beach and according to professional management firms it can easily earn \$500k - \$600k per year in income. Located steps from the warm sand and clear blue waters of the Pacific Ocean, this property consists of three beautiful beach villas. Villa 1 is 2 bedrooms and 1 bathroom; villa 2 is 3 bedrooms and 2 bathrooms; and villa 3 is 3 bedrooms and 2.5 bathrooms. There is parking available for 6 or more vehicles. Not only is this a serious income producing asset in the heart of Laguna Beach with a 4.18% CAP rate based on actual 2022 rents and a pro forma CAP rate of over 5.25%, it is also perfect as a multi-generational family compound, with separate living areas, multiple outdoor fire pits and it is completely secure behind a beautiful custom gate. In addition, there could be serious upside potential if a second floor is added to the property. Don't miss out on this rare opportunity to own prime Laguna Beach real estate that pays for itself steps from the ocean.