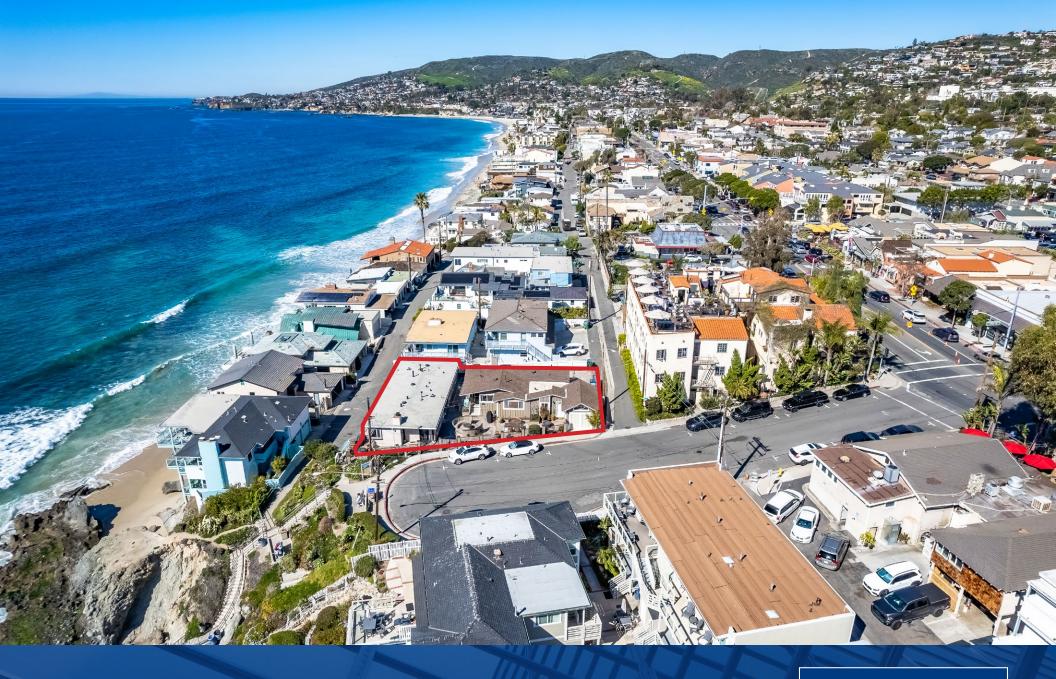

## **SALIENT FACTS**

Address

150 Cress Street, Laguna Beach, CA 92651

**Units:** 

3-Unit Multi-family

GLA

3,415 SF

Lot

## **OPPORTUNITY**

Incredible opportunity to acquire this well-appointed beachside single family home and duplex at Laguna's Cress Street Beach. This property possesses one of the only short-term Vacation Rental Permits in Laguna Beach and according to professional management firms it can easily earn \$500k - \$600k per year in income. Located steps from the warm sand and clear blue waters of the Pacific Ocean, this property consists of three beautiful beach villas. Villa 1 is 2 bedrooms and 1 bathroom; villa 2 is 3 bedrooms and 2 bathrooms; and villa 3 is 3 bedrooms and 2.5 bathrooms. There is parking available for 6 or more vehicles. Not only is this a serious income producing asset in the heart of Laguna Beach with a 4.18% CAP rate based on actual 2022 rents and a pro forma CAP rate of over 5.25%, it is also perfect as a multi-generational family compound, with separate living areas, multiple outdoor fire pits and it is completely secure behind a beautiful custom gate. In addition, there could be serious upside potential if a second floor is added to the property. Don't miss out on this rare opportunity to own prime Laguna Beach real estate that pays for itself steps from the ocean.