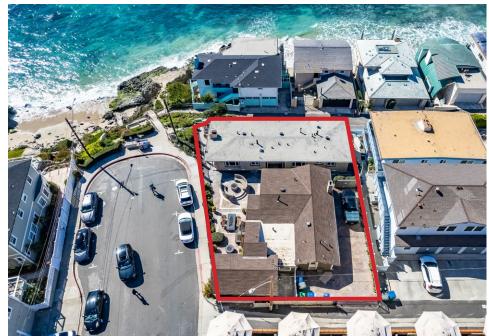

## For Sale

Stunning 3-Unit
Beachside Income
Property | 3,415 SF

150 Cress Street, Laguna Beach, CA

949.877.8827

sales@thefirmrealestate.com

Chas Patterson DRE# 01935216

NO WARRANTY, EXPRESS OR IMPLIED, IS MADE AS TO THE ACCURACY OF THE INFORMATION CONTAINED HERBIN THIS INFORMATION IS SUBMITTED SUBJECT TO ERRORS, OMISSIONS, CHANGE OF PRICE, RENTAL OR OTHER CONDITIONS, MYTHORAWAL WITHOUT MOTICE, AND IS SUBJECT TO ANY SEARCH CONDITIONS IN MYTHORSED BY OUR REPROPATION ERRORSES, BUYERS, TEAMINTS AND OTHER PARTIES WHO RECEIVE THIS DOCUMENT SHOULD USE IT AS A STARTING POINT OF PANALYSIS, AND SHOULD NO PREPARTIES AND EXCENSE BY USERS. TEAMINTS AND OTHER PARTIES WHO RECEIVE THIS DOCUMENTS THAT CONSTITUTE RELIABLE SOURCES OF THE INFORMATION DESCRIBED HERBIN LOGIS ARE FOR IDENTIFICATION PURPOSES ONLY AND MAY BE TRADEMARKS OF THE INFORMATION DESCRIBED HERBIN LOGIS ARE FOR IDENTIFICATION PURPOSES ONLY AND MAY BE TRADEMARKS OF THE INFORMATION DESCRIBED HERBIN LOGIS ARE FOR IDENTIFICATION PURPOSES ONLY AND MAY BE TRADEMARKS OF THE INFORMATION DESCRIBED HERBIN LOGIS ARE FOR IDENTIFICATION PURPOSES ONLY AND MAY BE TRADEMARKS OF THE INFORMATION DESCRIBED HERBIN LOGIS ARE FOR IDENTIFICATION PURPOSES ONLY AND MAY BE TRADEMARKS OF THE INFORMATION DESCRIBED HERBIN LOGIS ARE FOR IDENTIFICATION PURPOSES ONLY AND MAY BE TRADEMARKS OF THE INFORMATION DESCRIBED HERBIN LOGIS ARE FOR IDENTIFICATION PURPOSES ONLY AND MAY BE TRADEMARKS OF THE INFORMATION DESCRIBED HERBIN LOGIS ARE FOR IDENTIFICATION PURPOSES ONLY AND MAY BE TRADEMARKS OF THE INFORMATION DESCRIBED HERBIN LOGIS ARE FOR IDENTIFICATION PURPOSES ONLY AND MAY BE TRADEMARKS OF THE INFORMATION DESCRIBED HERBIN LOGIS ARE FOR IDENTIFICATION PURPOSES ONLY AND MAY BE TRADEMARKS OF THE INFORMATION DESCRIBED HERBIN LOGIS AND THE INF

## **SALIENT FACTS**

Address

150 Cress Street, Laguna Beach, CA 92651

**Units:** 

3-Unit Multi-family

GLA

3,415 SF

Lot

## **OPPORTUNITY**

Incredible opportunity to acquire this well-appointed beachside single family home and duplex at Laguna's Cress Street Beach. This property possesses one of the only short-term Vacation Rental Permits in Laguna Beach and according to professional management firms it can easily earn \$500k - \$600k per year in income. Located steps from the warm sand and clear blue waters of the Pacific Ocean, this property consists of three beautiful beach villas. Villa 1 is 2 bedrooms and 1 bathroom; villa 2 is 3 bedrooms and 2 bathrooms; and villa 3 is 3 bedrooms and 2.5 bathrooms. There is parking available for 6 or more vehicles. Not only is this a serious income producing asset in the heart of Laguna Beach with a 4.18% CAP rate based on actual 2022 rents and a pro forma CAP rate of over 5.25%, it is also perfect as a multi-generational family compound, with separate living areas, multiple outdoor fire pits and it is completely secure behind a beautiful custom gate. In addition, there could be serious upside potential if a second floor is added to the property. Don't miss out on this rare opportunity to own prime Laguna Beach real estate that pays for itself steps from the ocean.