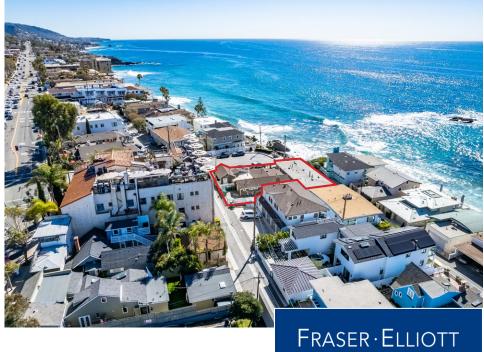

## For Sale

Stunning 3-Unit
Beachside Income
Property | 3,415 SF

150 Cress Street, Laguna Beach, CA

949.877.8827

sales@thefirmrealestate.com

Chas Patterson DRE# 01935216

NO WARRANTY, EXPRESS OR IMPLIED, IS MADE AS TO THE ACCURACY OF THE INFORMATION CONTAINED HERBIN THIS INFORMATION IS SUBMITTED SUBJECT TO ERRORS, OMISSIONS, CHANGE OF PRICE, RENTAL OR OTHER CONDITIONS, MYTHORAWAL WITHOUT MOTICE, AND IS SUBJECT TO ANY SEARCH CONDITIONS IN MYTHORSED BY OUR REPROPATION ERRORSES, BUYERS, TEAMINTS AND OTHER PARTIES WHO RECEIVE THIS DOCUMENT SHOULD USE IT AS A STARTING POINT OF PANALYSIS, AND SHOULD NO PREPARTIES AND EXCENSE BY USERS. TEAMINTS AND OTHER PARTIES WHO RECEIVE THIS DOCUMENTS THAT CONSTITUTE RELIABLE SOURCES OF THE INFORMATION DESCRIBED HERBIN LOGIS ARE FOR IDENTIFICATION PURPOSES ONLY AND MAY BE TRADEMARKS OF THE INFORMATION DESCRIBED HERBIN LOGIS ARE FOR IDENTIFICATION PURPOSES ONLY AND MAY BE TRADEMARKS OF THE INFORMATION DESCRIBED HERBIN LOGIS ARE FOR IDENTIFICATION PURPOSES ONLY AND MAY BE TRADEMARKS OF THE INFORMATION DESCRIBED HERBIN LOGIS ARE FOR IDENTIFICATION PURPOSES ONLY AND MAY BE TRADEMARKS OF THE INFORMATION DESCRIBED HERBIN LOGIS ARE FOR IDENTIFICATION PURPOSES ONLY AND MAY BE TRADEMARKS OF THE INFORMATION DESCRIBED HERBIN LOGIS ARE FOR IDENTIFICATION PURPOSES ONLY AND MAY BE TRADEMARKS OF THE INFORMATION DESCRIBED HERBIN LOGIS ARE FOR IDENTIFICATION PURPOSES ONLY AND MAY BE TRADEMARKS OF THE INFORMATION DESCRIBED HERBIN LOGIS ARE FOR IDENTIFICATION PURPOSES ONLY AND MAY BE TRADEMARKS OF THE INFORMATION DESCRIBED HERBIN LOGIS ARE FOR IDENTIFICATION PURPOSES ONLY AND MAY BE TRADEMARKS OF THE INFORMATION DESCRIBED HERBIN LOGIS ARE FOR IDENTIFICATION PURPOSES ONLY AND MAY BE TRADEMARKS OF THE INFORMATION DESCRIBED HERBIN LOGIS AND THE INF

## **SALIENT FACTS**

Address

150 Cress Street, Laguna Beach, CA 92651

**Units:** 

3-Unit Multi-family

GLA

3,415 SF

Lot

## **OPPORTUNITY**

Incredible opportunity to acquire this well-appointed beachside single family home and duplex at Laguna's Cress Street Beach. This property possesses one of the only short-term Vacation Rental Permits in Laguna Beach and according to professional management firms it can easily earn \$500k - \$600k per year in income. Located steps from the warm sand and clear blue waters of the Pacific Ocean, this property consists of three beautiful beach villas. Villa 1 is 2 bedrooms and 1 bathroom; villa 2 is 3 bedrooms and 2 bathrooms; and villa 3 is 3 bedrooms and 2.5 bathrooms. There is parking available for 6 or more vehicles. Not only is this a serious income producing asset in the heart of Laguna Beach with a 4.18% CAP rate based on actual 2022 rents and a pro forma CAP rate of over 5.25%, it is also perfect as a multi-generational family compound, with separate living areas, multiple outdoor fire pits and it is completely secure behind a beautiful custom gate. In addition, there could be serious upside potential if a second floor is added to the property. Don't miss out on this rare opportunity to own prime Laguna Beach real estate that pays for itself steps from the ocean.