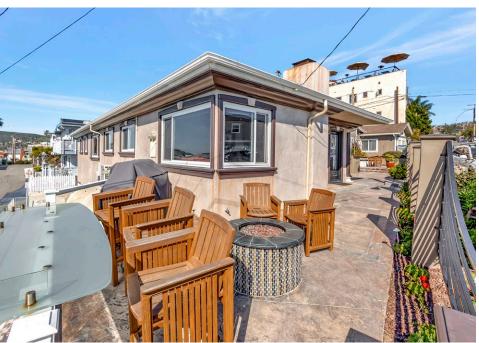

## **OPPORTUNITY**

Incredible opportunity to acquire this well-appointed beachside single family home and duplex at Laguna's Cress Street Beach. This property possesses one of the only short-term Vacation Rental Permits in Laguna Beach and according to professional management firms it can easily earn \$500k - \$600k per year in income. Located steps from the warm sand and clear blue waters of the Pacific Ocean, this property consists of three beautiful beach villas. Villa 1 is 2 bedrooms and 1 bathroom; villa 2 is 3 bedrooms and 2 bathrooms; and villa 3 is 3 bedrooms and 2.5 bathrooms. There is parking available for 6 or more vehicles. Not only is this a serious income producing asset in the heart of Laguna Beach with a 4.18% CAP rate based on actual 2022 rents and a pro forma CAP rate of over 5.25%, it is also perfect as a multi-generational family compound, with separate living areas, multiple outdoor fire pits and it is completely secure behind a beautiful custom gate. In addition, there could be serious upside potential if a second floor is added to the property. Don't miss out on this rare opportunity to own prime Laguna Beach real estate that pays for itself steps from the ocean.