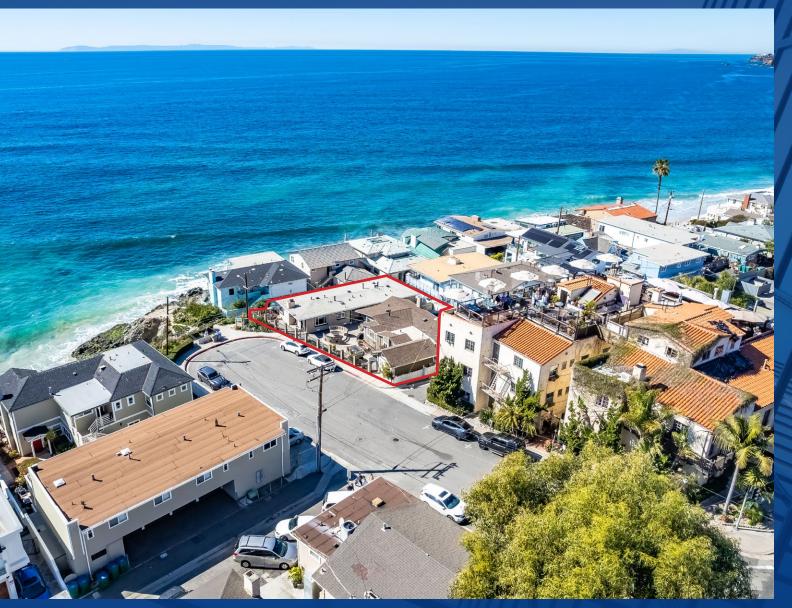

## For Sale

Stunning 3-Unit
Beachside Income
Property | 3,415 SF

150 Cress Street, Laguna Beach, CA

949.877.8827

sales@thefirmrealestate.com

Chas Patterson DRE# 01935216

NO WARRANTY, EXPRESS OR IMPLIED, IS MADE AS TO THE ACCURACY OF THE INFORMATION CONTAINED HERBIN THIS INFORMATION IS SUBMITTED SUBJECT TO ERRORS, OMISSIONS, CHANGE OF PRICE, RENTAL OR OTHER CONDITIONS, MYTHORAWAL WITHOUT MOTICE, AND IS SUBJECT TO ANY SEARCH CONDITIONS IN MYTHORSED BY OUR REPROPATION ERRORSES, BUYERS, TEAMINTS AND OTHER PARTIES WHO RECEIVE THIS DOCUMENT SHOULD USE IT AS A STARTING POINT OF PANALYSIS, AND SHOULD NO PREPARTIES AND EXCENSE BY USERS. TEAMINTS AND OTHER PARTIES WHO RECEIVE THIS DOCUMENTS THAT CONSTITUTE RELIABLE SOURCES OF THE INFORMATION DESCRIBED HERBIN LOGIS ARE FOR IDENTIFICATION PURPOSES ONLY AND MAY BE TRADEMARKS OF THE INFORMATION DESCRIBED HERBIN LOGIS ARE FOR IDENTIFICATION PURPOSES ONLY AND MAY BE TRADEMARKS OF THE INFORMATION DESCRIBED HERBIN LOGIS ARE FOR IDENTIFICATION PURPOSES ONLY AND MAY BE TRADEMARKS OF THE INFORMATION DESCRIBED HERBIN LOGIS ARE FOR IDENTIFICATION PURPOSES ONLY AND MAY BE TRADEMARKS OF THE INFORMATION DESCRIBED HERBIN LOGIS ARE FOR IDENTIFICATION PURPOSES ONLY AND MAY BE TRADEMARKS OF THE INFORMATION DESCRIBED HERBIN LOGIS ARE FOR IDENTIFICATION PURPOSES ONLY AND MAY BE TRADEMARKS OF THE INFORMATION DESCRIBED HERBIN LOGIS ARE FOR IDENTIFICATION PURPOSES ONLY AND MAY BE TRADEMARKS OF THE INFORMATION DESCRIBED HERBIN LOGIS ARE FOR IDENTIFICATION PURPOSES ONLY AND MAY BE TRADEMARKS OF THE INFORMATION DESCRIBED HERBIN LOGIS ARE FOR IDENTIFICATION PURPOSES ONLY AND MAY BE TRADEMARKS OF THE INFORMATION DESCRIBED HERBIN LOGIS ARE FOR IDENTIFICATION PURPOSES ONLY AND MAY BE TRADEMARKS OF THE INFORMATION DESCRIBED HERBIN LOGIS AND THE INF

## **OPPORTUNITY**

Incredible opportunity to acquire this well-appointed beachside single family home and duplex at Laguna's Cress Street Beach. This property possesses one of the only short-term Vacation Rental Permits in Laguna Beach and according to professional management firms it can easily earn \$500k - \$600k per year in income. Located steps from the warm sand and clear blue waters of the Pacific Ocean, this property consists of three beautiful beach villas. Villa 1 is 2 bedrooms and 1 bathroom; villa 2 is 3 bedrooms and 2 bathrooms; and villa 3 is 3 bedrooms and 2.5 bathrooms. There is parking available for 6 or more vehicles. Not only is this a serious income producing asset in the heart of Laguna Beach with a 4.18% CAP rate based on actual 2022 rents and a pro forma CAP rate of over 5.25%, it is also perfect as a multi-generational family compound, with separate living areas, multiple outdoor fire pits and it is completely secure behind a beautiful custom gate. In addition, there could be serious upside potential if a second floor is added to the property. Don't miss out on this rare opportunity to own prime Laguna Beach real estate that pays for itself steps from the ocean.