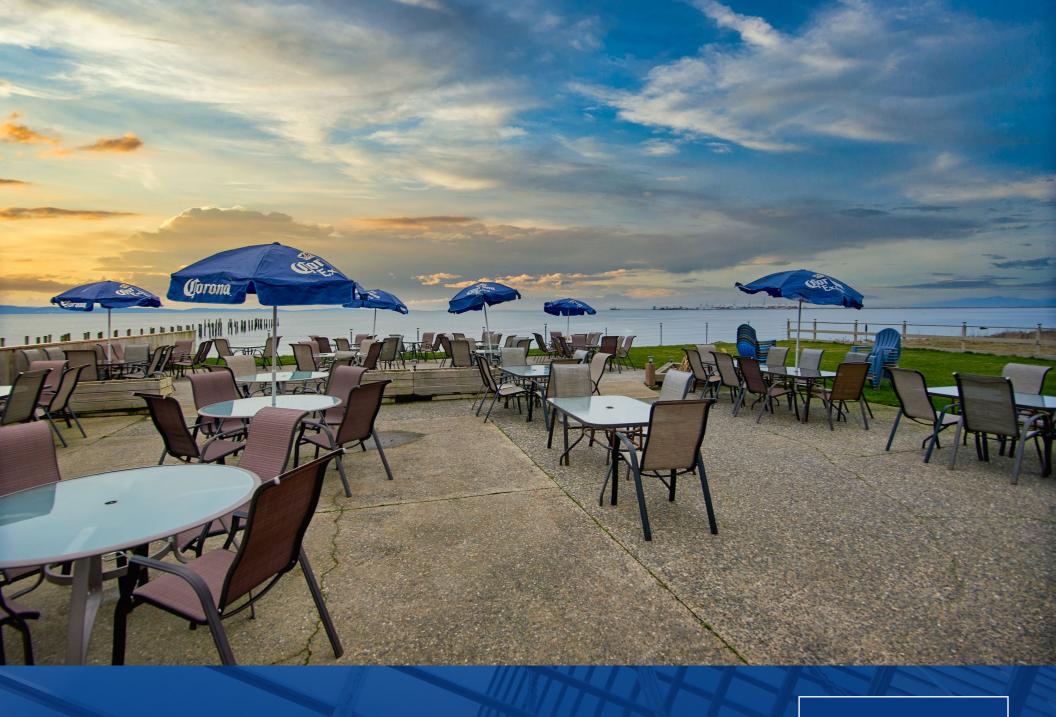

#### **OPPORTUNITY**

Unique West facing, low bank Oceanfront Property 150'x347.5' over 1 acre (45,423 sq ft), RARE RESORT COMMERCIAL Zoning. Income producing. 8,463 sq ft on property. Two water hookups already on property. Just minutes to the Tsawwassen ferry terminal and 30 minutes to Vancouver. Amazing sunsets, beaches, parks, crabbing and salmon fishing, eagles, Orcas, cycling the ultimate lifestyle! Enjoy a burger at the famous Reef Tavern while there.