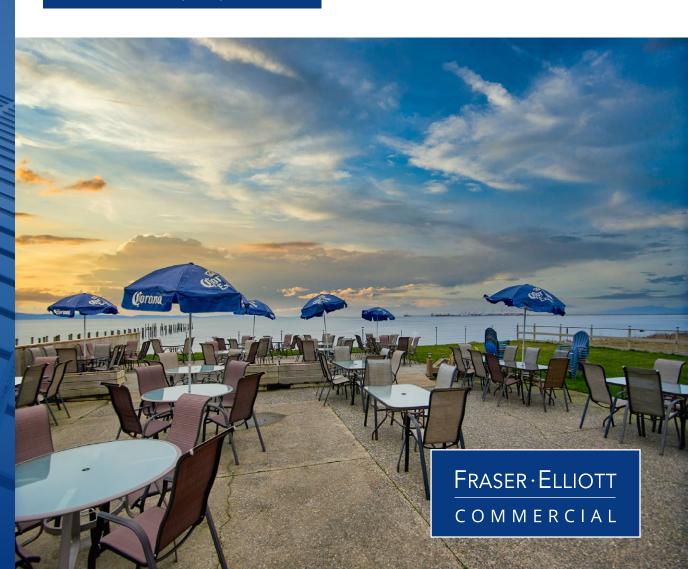

#### **OPPORTUNITY**

Unique West facing, low bank Oceanfront Property 150'x347.5' over 1 acre (45,423 sq ft), RARE RESORT COMMERCIAL Zoning. Income producing. 8,463 sq ft on property. Two water hookups already on property. Just minutes to the Tsawwassen ferry terminal and 30 minutes to Vancouver. Amazing sunsets, beaches, parks, crabbing and salmon fishing, eagles, Orcas, cycling the ultimate lifestyle! Enjoy a burger at the famous Reef Tavern while there.