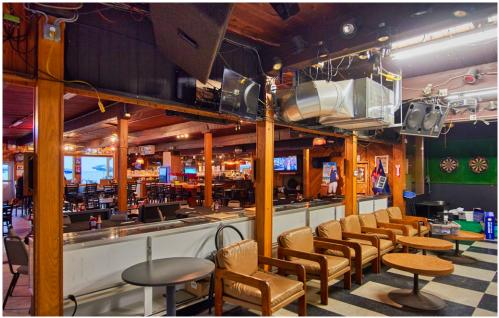

#### **OPPORTUNITY**

Unique West facing, low bank Oceanfront Property 150'x347.5' over 1 acre (45,423 sq ft), RARE RESORT COMMERCIAL Zoning. Income producing. 8,463 sq ft on property. Two water hookups already on property. Just minutes to the Tsawwassen ferry terminal and 30 minutes to Vancouver. Amazing sunsets, beaches, parks, crabbing and salmon fishing, eagles, Orcas, cycling the ultimate lifestyle! Enjoy a burger at the famous Reef Tavern while there.