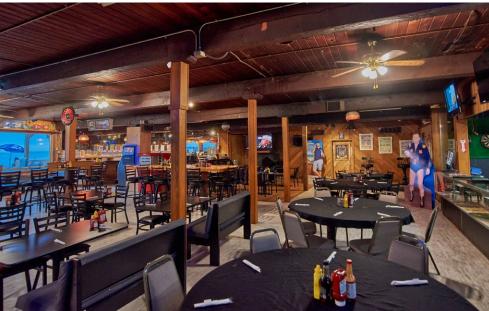

#### **OPPORTUNITY**

Unique West facing, low bank Oceanfront Property 150'x347.5' over 1 acre (45,423 sq ft), RARE RESORT COMMERCIAL Zoning. Income producing. 8,463 sq ft on property. Two water hookups already on property. Just minutes to the Tsawwassen ferry terminal and 30 minutes to Vancouver. Amazing sunsets, beaches, parks, crabbing and salmon fishing, eagles, Orcas, cycling the ultimate lifestyle! Enjoy a burger at the famous Reef Tavern while there.