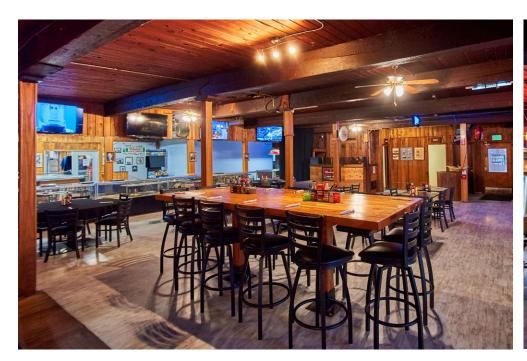

#### **OPPORTUNITY**

Unique West facing, low bank Oceanfront Property 150'x347.5' over 1 acre (45,423 sq ft), RARE RESORT COMMERCIAL Zoning. Income producing. 8,463 sq ft on property. Two water hookups already on property. Just minutes to the Tsawwassen ferry terminal and 30 minutes to Vancouver. Amazing sunsets, beaches, parks, crabbing and salmon fishing, eagles, Orcas, cycling the ultimate lifestyle! Enjoy a burger at the famous Reef Tavern while there.