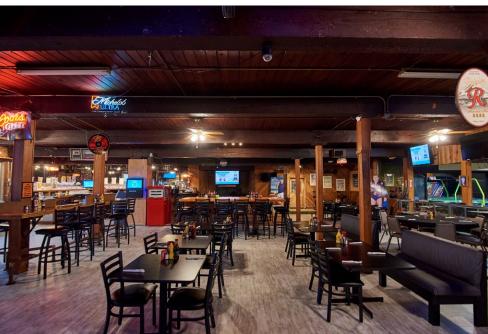

#### **OPPORTUNITY**

Unique West facing, low bank Oceanfront Property 150'x347.5' over 1 acre (45,423 sq ft), RARE RESORT COMMERCIAL Zoning. Income producing. 8,463 sq ft on property. Two water hookups already on property. Just minutes to the Tsawwassen ferry terminal and 30 minutes to Vancouver. Amazing sunsets, beaches, parks, crabbing and salmon fishing, eagles, Orcas, cycling the ultimate lifestyle! Enjoy a burger at the famous Reef Tavern while there.