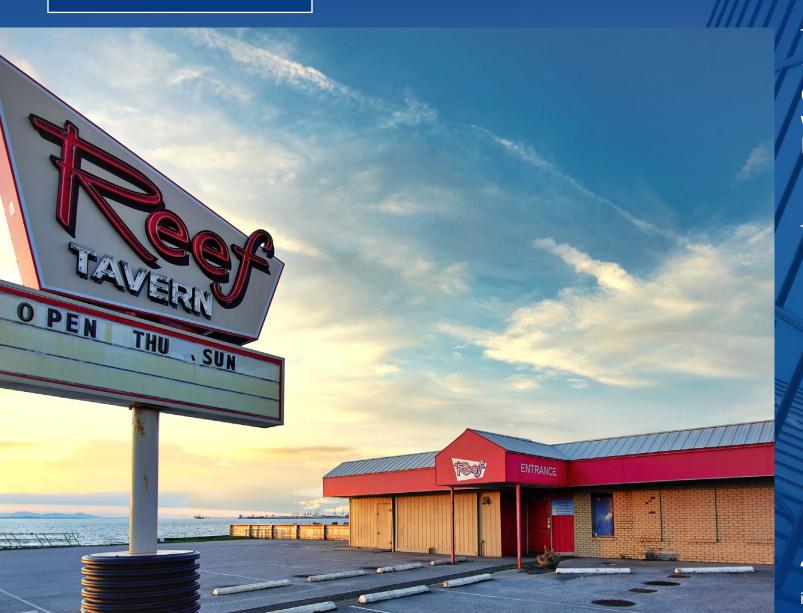

#### **OPPORTUNITY**

Unique West facing, low bank Oceanfront Property 150'x347.5' over 1 acre (45,423 sq ft), RARE RESORT COMMERCIAL Zoning. Income producing. 8,463 sq ft on property. Two water hookups already on property. Just minutes to the Tsawwassen ferry terminal and 30 minutes to Vancouver. Amazing sunsets, beaches, parks, crabbing and salmon fishing, eagles, Orcas, cycling the ultimate lifestyle! Enjoy a burger at the famous Reef Tavern while there.