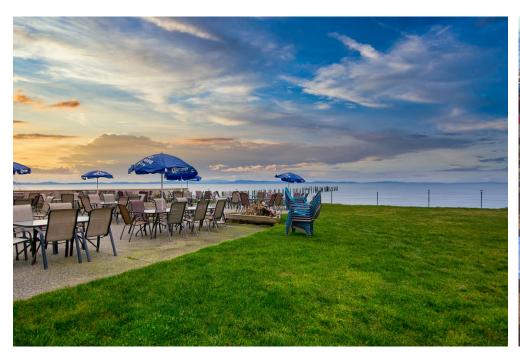

#### **OPPORTUNITY**

Unique West facing, low bank Oceanfront Property 150'x347.5' over 1 acre (45,423 sq ft), RARE RESORT COMMERCIAL Zoning. Income producing. 8,463 sq ft on property. Two water hookups already on property. Just minutes to the Tsawwassen ferry terminal and 30 minutes to Vancouver. Amazing sunsets, beaches, parks, crabbing and salmon fishing, eagles, Orcas, cycling the ultimate lifestyle! Enjoy a burger at the famous Reef Tavern while there.