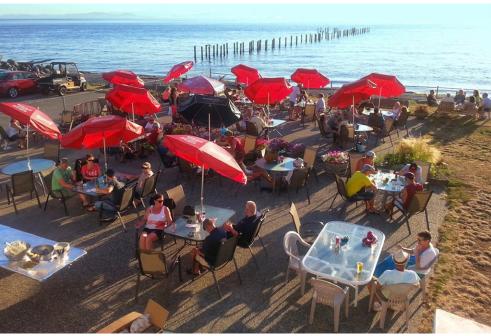

#### **OPPORTUNITY**

Unique West facing, low bank Oceanfront Property 150'x347.5' over 1 acre (45,423 sq ft), RARE RESORT COMMERCIAL Zoning. Income producing. 8,463 sq ft on property. Two water hookups already on property. Just minutes to the Tsawwassen ferry terminal and 30 minutes to Vancouver. Amazing sunsets, beaches, parks, crabbing and salmon fishing, eagles, Orcas, cycling the ultimate lifestyle! Enjoy a burger at the famous Reef Tavern while there.