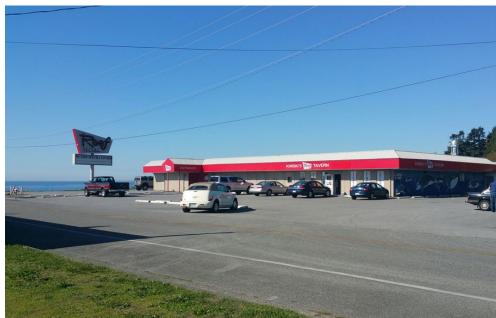

#### **Address**

1334 Gulf Road, Pt. Roberts, WA

**Land Size** 

150' x 347.5' over 1 Acre

Zoning

**RC** (Resort Commercial District)

**Building Size** 

8,463 SQ.FT.

#### **OPPORTUNITY**

Unique West facing, low bank Oceanfront Property 150'x347.5' over 1 acre (45,423 sq ft), RARE RESORT COMMERCIAL Zoning. Income producing. 8,463 sq ft on property. Two water hookups already on property. Just minutes to the Tsawwassen ferry terminal and 30 minutes to Vancouver. Amazing sunsets, beaches, parks, crabbing and salmon fishing, eagles, Orcas, cycling the ultimate lifestyle! Enjoy a burger at the famous Reef Tavern while there.