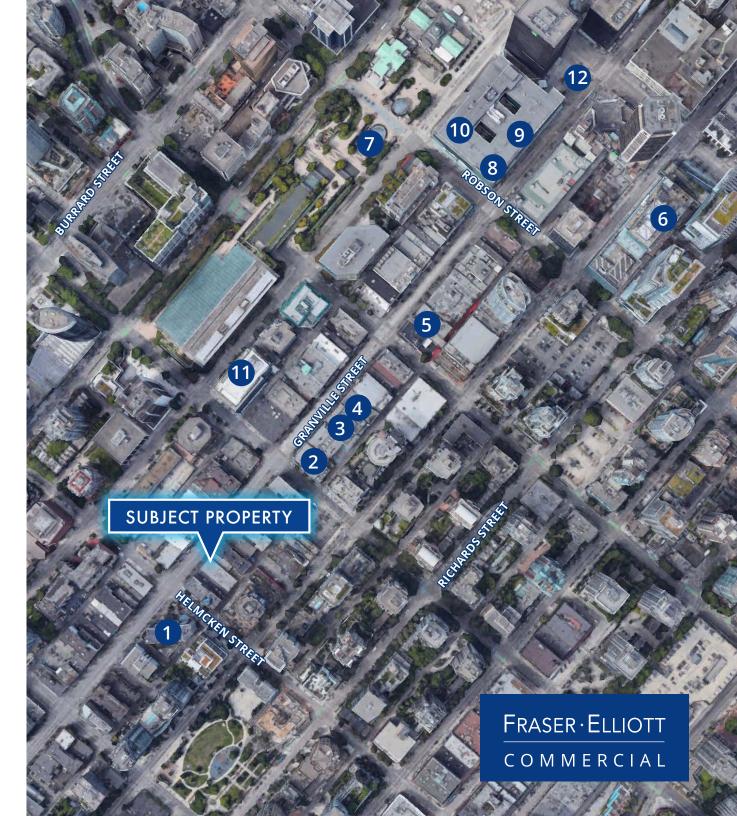

#### **LOCATION**

Only three blocks south of the new Nordstrom department store, and Microsoft and Sony Pictures new offices at the Pacific Centre

#### **NEARBY AMENITIES**

- 1. Best Western Premier
- 2. Hotel Belmont
- 3. The Roxy
- 4. Vogue Theatre
- 5. Orpheum
- 6. Telus
- 7. Robson Square
- 8. Pacific Centre
- 9. Nordstrom
- 10. Microsoft
- 11. Manulife
- 12. Vancouver City Centre SkyTrain