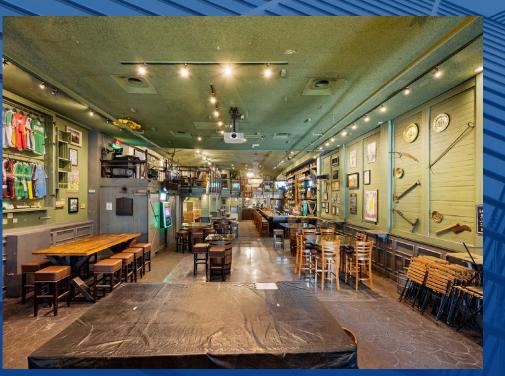

Construction

Structural wood frame with a mix of masonry brick and concrete block, with metal panel finishes.

**Tenant** 

Donnellan's Irish Pub (Inquire for lease details)

Annual Taxes (2020)

\$59,834

Long Term Redevelopment Potential

OVER \$1M

Spent on Interior Renovations

604.728.2845

sales@fraserelliott.com