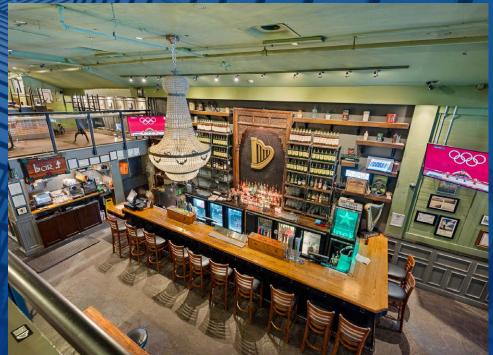

Construction

Structural wood frame with a mix of masonry brick and concrete block, with metal panel finishes.

**Tenant** 

Donnellan's Irish Pub (Inquire for lease details)

Annual Taxes (2020)

\$59,834

#### **OPPORTUNITY**

Exciting opportunity to own a transit-oriented Granville retail opportunity with future redevelopment potential. The subject property is currently improved with one single storey, single tenant, retail building boasting 5,450 square feet of net leasable area and 32 feet of frontage on Granville St. Attractive lease agreement with an experienced operator: Donnellan's Irish Pub. Please email sales@fraserelliott.com for more information.

Long Term Redevelopment Potential

OVER \$1M

Spent on Interior Renovations

604.728.2845

sales@fraserelliott.com