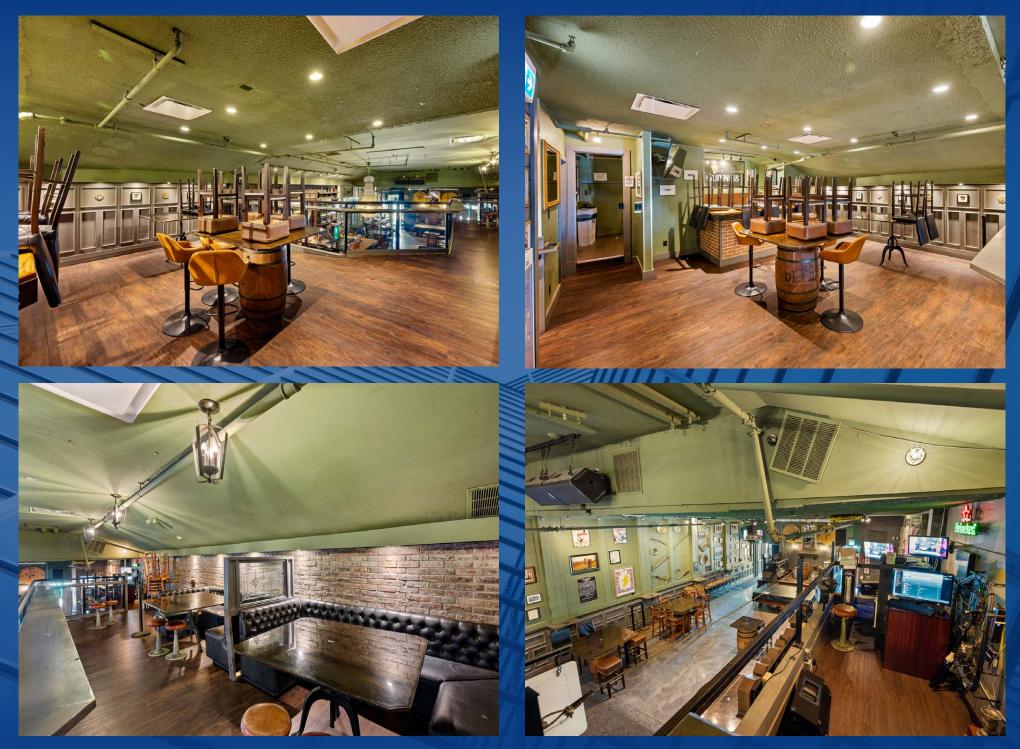

#### **OPPORTUNITY**

Exciting opportunity to own a transit-oriented Granville retail opportunity with future redevelopment potential. The subject property is currently improved with one single storey, single tenant, retail building boasting 5,450 square feet of net leasable area and 32 feet of frontage on Granville St. Attractive lease agreement with an experienced operator: Donnellan's Irish Pub. Please email sales@fraserelliott.com for more information.

Long Term Redevelopment Potential

OVER \$1M

Spent on Interior Renovations

604.728.2845

sales@fraserelliott.com