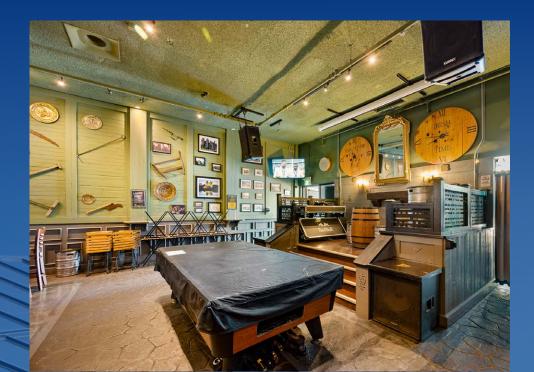

Construction

Structural wood frame with a mix of masonry brick and concrete block, with metal panel finishes.

**Tenant** 

Donnellan's Irish Pub (Inquire for lease details)

Annual Taxes (2020)

\$59,834

Long Term Redevelopment Potential

OVER \$1M

Spent on Interior Renovations

604.728.2845

sales@fraserelliott.com