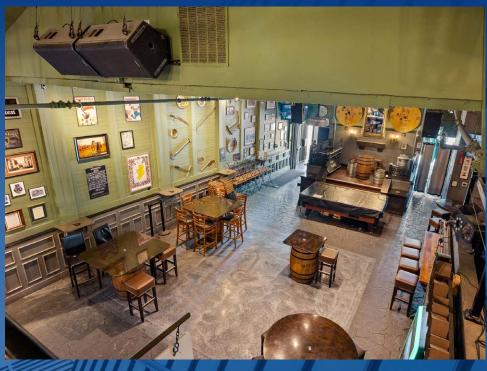

Construction

Structural wood frame with a mix of masonry brick and concrete block, with metal panel finishes.

**Tenant** 

Donnellan's Irish Pub (Inquire for lease details)

Annual Taxes (2020)

\$59,834

#### **OPPORTUNITY**

Exciting opportunity to own a transit-oriented Granville retail opportunity with future redevelopment potential. The subject property is currently improved with one single storey, single tenant, retail building boasting 5,450 square feet of net leasable area and 32 feet of frontage on Granville St. Attractive lease agreement with an experienced operator: Donnellan's Irish Pub. Please email sales@fraserelliott.com for more information.

Long Term Redevelopment Potential

OVER \$1M

Spent on Interior Renovations

604.728.2845

sales@fraserelliott.com