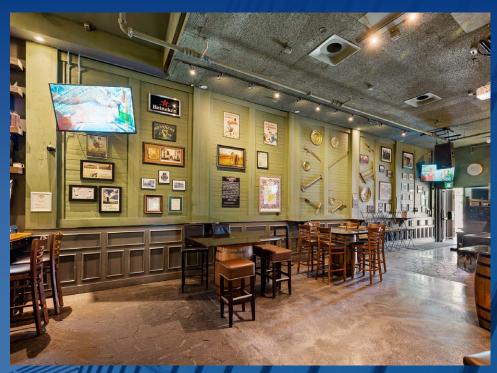

#### **OPPORTUNITY**

Exciting opportunity to own a transit-oriented Granville retail opportunity with future redevelopment potential. The subject property is currently improved with one single storey, single tenant, retail building boasting 5,450 square feet of net leasable area and 32 feet of frontage on Granville St. Attractive lease agreement with an experienced operator: Donnellan's Irish Pub. Please email sales@fraserelliott.com for more information.

Long Term Redevelopment Potential

OVER \$1M

Spent on Interior Renovations

604.728.2845

sales@fraserelliott.com