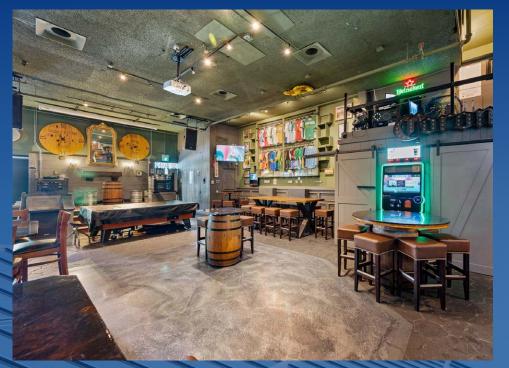

#### **OPPORTUNITY**

Exciting opportunity to own a transit-oriented Granville retail opportunity with future redevelopment potential. The subject property is currently improved with one single storey, single tenant, retail building boasting 5,450 square feet of net leasable area and 32 feet of frontage on Granville St. Attractive lease agreement with an experienced operator: Donnellan's Irish Pub. Please email sales@fraserelliott.com for more information.

Long Term Redevelopment Potential

OVER \$1M

Spent on Interior Renovations

604.728.2845

sales@fraserelliott.com