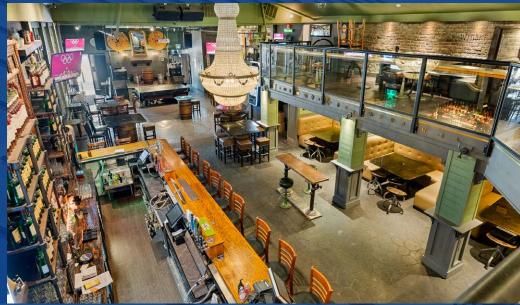

**Net Leasable** 

5,450 SF (Ground Floor 3,779 SF 1,671 SF mezzanine space)

Zoning

DD, Downtown District, K-2 (3.5 FSR)

NCP

Downtown

Improvements

One single storey, single tenant, retail building

Construction

Structural wood frame with a mix of masonry brick and concrete block, with metal panel finishes.

**Tenant** 

Donnellan's Irish Pub (Inquire for lease details)

Annual Taxes (2020)

\$59,834

#### **OPPORTUNITY**

Exciting opportunity to own a transit-oriented Granville retail opportunity with future redevelopment potential. The subject property is currently improved with one single storey, single tenant, retail building boasting 5,450 square feet of net leasable area and 32 feet of frontage on Granville St. Attractive lease agreement with an experienced operator: Donnellan's Irish Pub. Please email sales@fraserelliott.com for more information.

Long Term Redevelopment Potential

OVER \$1M

Spent on Interior Renovations

604.728.2845

sales@fraserelliott.com