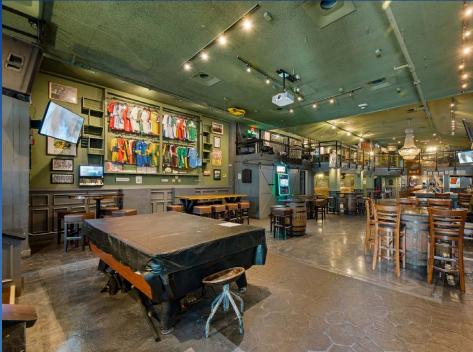

Construction

Structural wood frame with a mix of masonry brick and concrete block, with metal panel finishes.

**Tenant** 

Donnellan's Irish Pub (Inquire for lease details)

Annual Taxes (2020)

\$59,834

Long Term Redevelopment Potential

OVER \$1M

Spent on Interior Renovations

604.728.2845

sales@fraserelliott.com