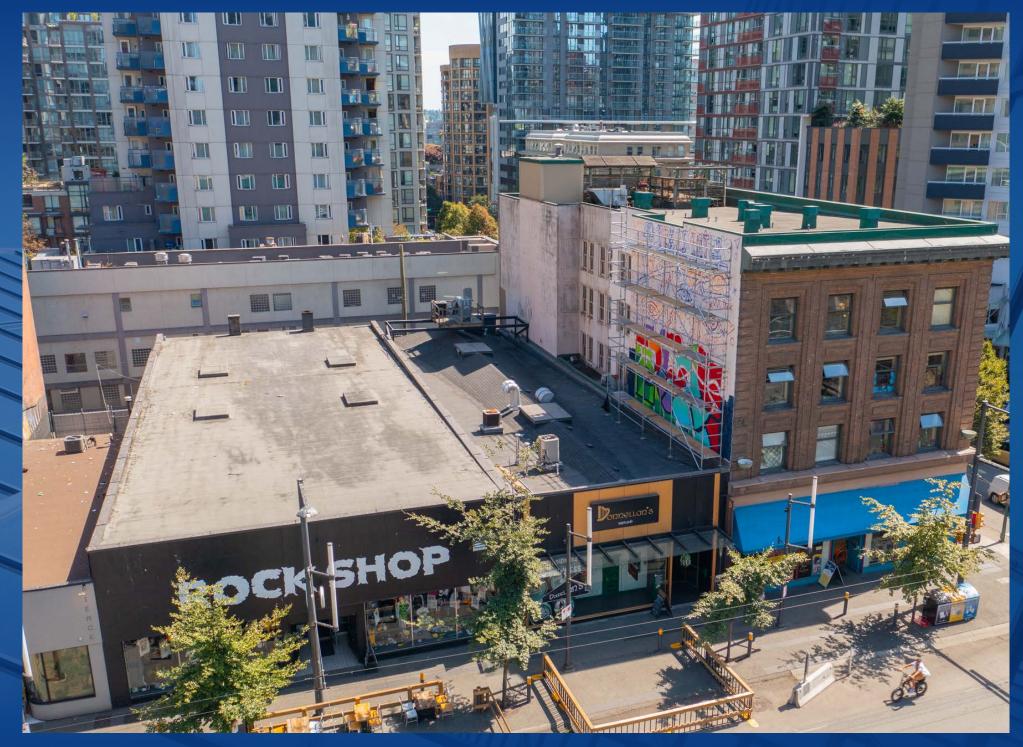

#### **OPPORTUNITY**

Exciting opportunity to own a transit-oriented Granville retail opportunity with future redevelopment potential. The subject property is currently improved with one single storey, single tenant, retail building boasting 5,450 square feet of net leasable area and 32 feet of frontage on Granville St. Attractive lease agreement with an experienced operator: Donnellan's Irish Pub. Please email sales@fraserelliott.com for more information.

**Net Leasable** 

5,450 SF (Ground Floor 3,779 SF 1,671 SF mezzanine space)

Zoning

DD, Downtown District, K-2 (3.5 FSR)

NCP

Downtown

Improvements

One single storey, single tenant, retail building

Construction

Structural wood frame with a mix of masonry brick and concrete block, with metal panel finishes.

**Tenant** 

Donnellan's Irish Pub (Inquire for lease details)

Annual Taxes (2020)

\$59,834