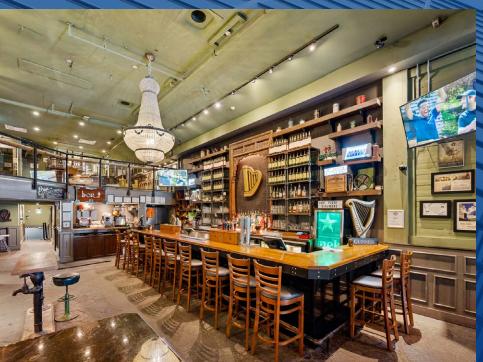

#### **OPPORTUNITY**

Exciting opportunity to own a transit-oriented Granville retail opportunity with future redevelopment potential. The subject property is currently improved with one single storey, single tenant, retail building boasting 5,450 square feet of net leasable area and 32 feet of frontage on Granville St. Attractive lease agreement with an experienced operator: Donnellan's Irish Pub. Please email sales@fraserelliott.com for more information.

Long Term Redevelopment Potential

OVER \$1M

Spent on Interior Renovations

604.728.2845

sales@fraserelliott.com