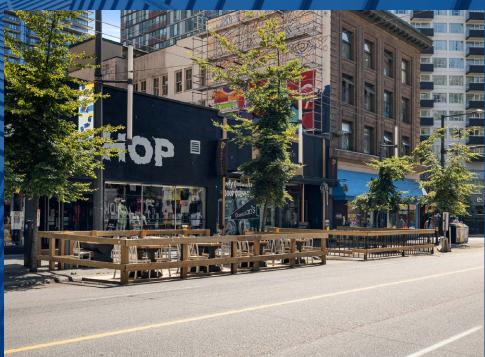

#### **SALIENT FACTS**

**Address** 

1082 Granville St, Vancouver, BC, V6Z 1L5 **PID** 

015-487-016

**Land Size** 

3.838 SF

Frontage on Granville

32 feet (120 feet depth)

**Net Leasable** 

5,450 SF (Ground Floor 3,779 SF 1,671 SF mezzanine space)

Zoning

DD, Downtown District, K-2 (3.5 FSR)

NCP

Downtown

Improvements

One single storey, single tenant, retail building

#### **OPPORTUNITY**

Exciting opportunity to own a transit-oriented Granville retail opportunity with future redevelopment potential. The subject property is currently improved with one single storey, single tenant, retail building boasting 5,450 square feet of net leasable area and 32 feet of frontage on Granville St. Attractive lease agreement with an experienced operator: Donnellan's Irish Pub. Please email sales@fraserelliott.com for more information.