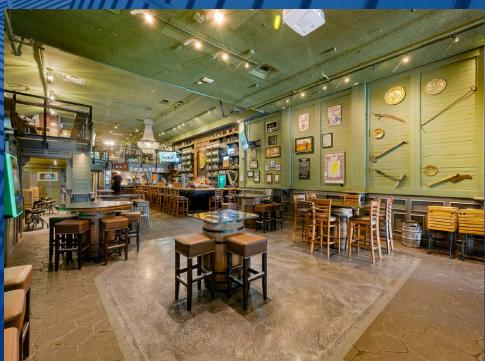

#### **OPPORTUNITY**

Exciting opportunity to own a transit-oriented Granville retail opportunity with future redevelopment potential. The subject property is currently improved with one single storey, single tenant, retail building boasting 5,450 square feet of net leasable area and 32 feet of frontage on Granville St. Attractive lease agreement with an experienced operator: Donnellan's Irish Pub. Please email sales@fraserelliott.com for more information.

Long Term Redevelopment Potential

OVER \$1M

Spent on Interior Renovations

604.728.2845

sales@fraserelliott.com