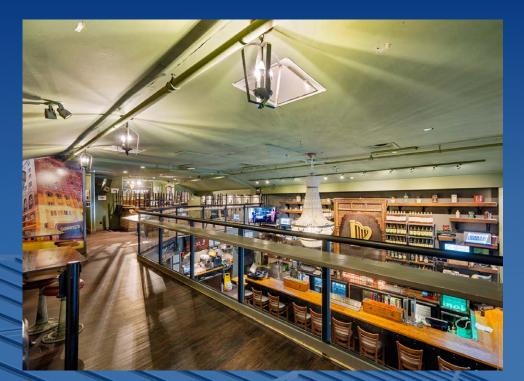

#### **OPPORTUNITY**

Exciting opportunity to own a transit-oriented Granville retail opportunity with future redevelopment potential. The subject property is currently improved with one single storey, single tenant, retail building boasting 5,450 square feet of net leasable area and 32 feet of frontage on Granville St. Attractive lease agreement with an experienced operator: Donnellan's Irish Pub. Please email sales@fraserelliott.com for more information.

Long Term Redevelopment Potential

OVER \$1M

Spent on Interior Renovations

604.728.2845

sales@fraserelliott.com