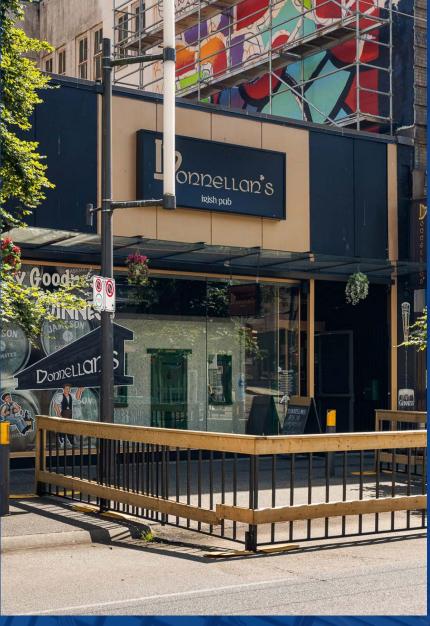

#### **SALIENT FACTS**

**Address** 

1082 Granville St, Vancouver, BC, V6Z 1L5 **PID** 

015-487-016

**Land Size** 

3.838 SF

Frontage on Granville

32 feet (120 feet depth)

Construction

Structural wood frame with a mix of masonry brick and concrete block, with metal panel finishes.

**Tenant** 

Donnellan's Irish Pub (Inquire for lease details)

Annual Taxes (2020)

\$59,834

#### **OPPORTUNITY**

Exciting opportunity to own a transit-oriented Granville retail opportunity with future redevelopment potential. The subject property is currently improved with one single storey, single tenant, retail building boasting 5,450 square feet of net leasable area and 32 feet of frontage on Granville St. Attractive lease agreement with an experienced operator: Donnellan's Irish Pub. Please email sales@fraserelliott.com for more information.