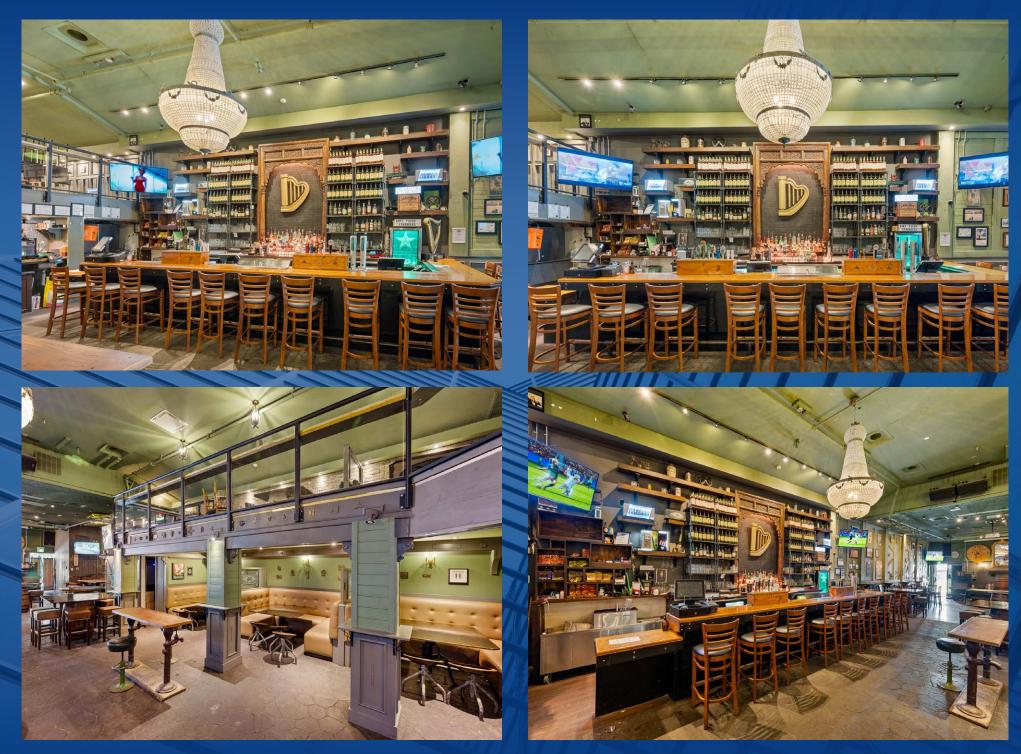

#### **OPPORTUNITY**

Exciting opportunity to own a transit-oriented Granville retail opportunity with future redevelopment potential. The subject property is currently improved with one single storey, single tenant, retail building boasting 5,450 square feet of net leasable area and 32 feet of frontage on Granville St. Attractive lease agreement with an experienced operator: Donnellan's Irish Pub. Please email sales@fraserelliott.com for more information.

Long Term Redevelopment Potential

OVER \$1M

Spent on Interior Renovations

604.728.2845

sales@fraserelliott.com