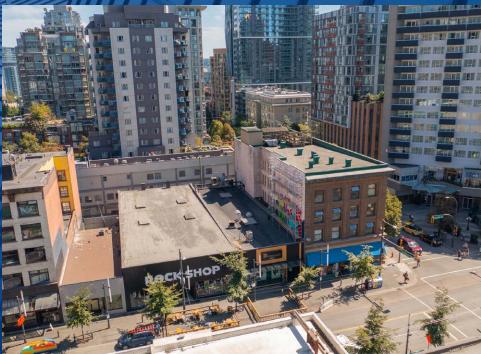

#### **SALIENT FACTS**

**Address** 

1082 Granville St, Vancouver, BC, V6Z 1L5 **PID** 

015-487-016

**Land Size** 

3.838 SF

Frontage on Granville

32 feet (120 feet depth)

**Net Leasable** 

5,450 SF (Ground Floor 3,779 SF 1,671 SF mezzanine space)

Zoning

DD, Downtown District, K-2 (3.5 FSR)

NCP

Downtown

Improvements

One single storey, single tenant, retail building

#### **OPPORTUNITY**

Exciting opportunity to own a transit-oriented Granville retail opportunity with future redevelopment potential. The subject property is currently improved with one single storey, single tenant, retail building boasting 5,450 square feet of net leasable area and 32 feet of frontage on Granville St. Attractive lease agreement with an experienced operator: Donnellan's Irish Pub. Please email sales@fraserelliott.com for more information.