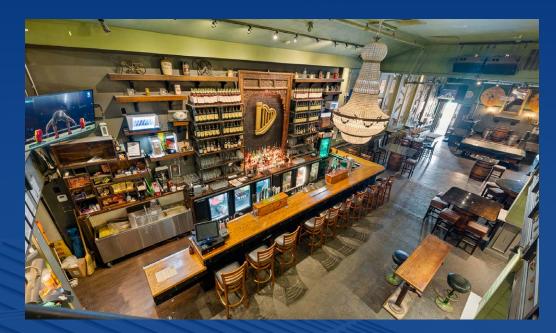

Construction

Structural wood frame with a mix of masonry brick and concrete block, with metal panel finishes.

**Tenant** 

Donnellan's Irish Pub (Inquire for lease details)

Annual Taxes (2020)

\$59,834

#### **OPPORTUNITY**

Exciting opportunity to own a transit-oriented Granville retail opportunity with future redevelopment potential. The subject property is currently improved with one single storey, single tenant, retail building boasting 5,450 square feet of net leasable area and 32 feet of frontage on Granville St. Attractive lease agreement with an experienced operator: Donnellan's Irish Pub. Please email sales@fraserelliott.com for more information.

Long Term Redevelopment Potential

OVER \$1M

Spent on Interior Renovations

604.728.2845

sales@fraserelliott.com