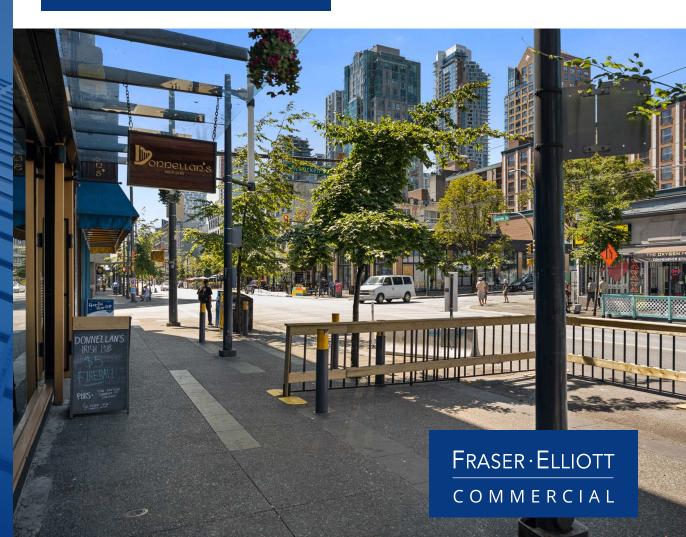

#### **OPPORTUNITY**

Exciting opportunity to own a transit-oriented Granville retail opportunity with future redevelopment potential. The subject property is currently improved with one single storey, single tenant, retail building boasting 5,450 square feet of net leasable area and 32 feet of frontage on Granville St. Attractive lease agreement with an experienced operator: Donnellan's Irish Pub. Please email sales@fraserelliott.com for more information.

#### **LOCATION**

Only three blocks south of the new Nordstrom department store, and Microsoft and Sony Pictures new offices at the Pacific Centre