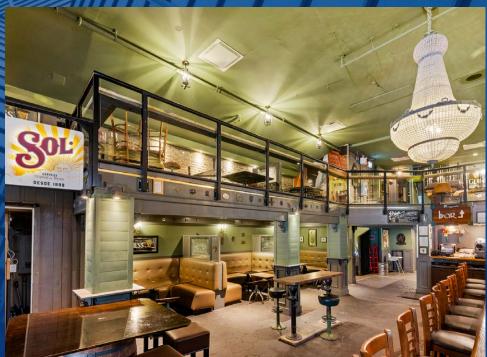

#### **OPPORTUNITY**

Exciting opportunity to own a transit-oriented Granville retail opportunity with future redevelopment potential. The subject property is currently improved with one single storey, single tenant, retail building boasting 5,450 square feet of net leasable area and 32 feet of frontage on Granville St. Attractive lease agreement with an experienced operator: Donnellan's Irish Pub. Please email sales@fraserelliott.com for more information.

Long Term Redevelopment Potential

OVER \$1M

Spent on Interior Renovations

604.728.2845

sales@fraserelliott.com