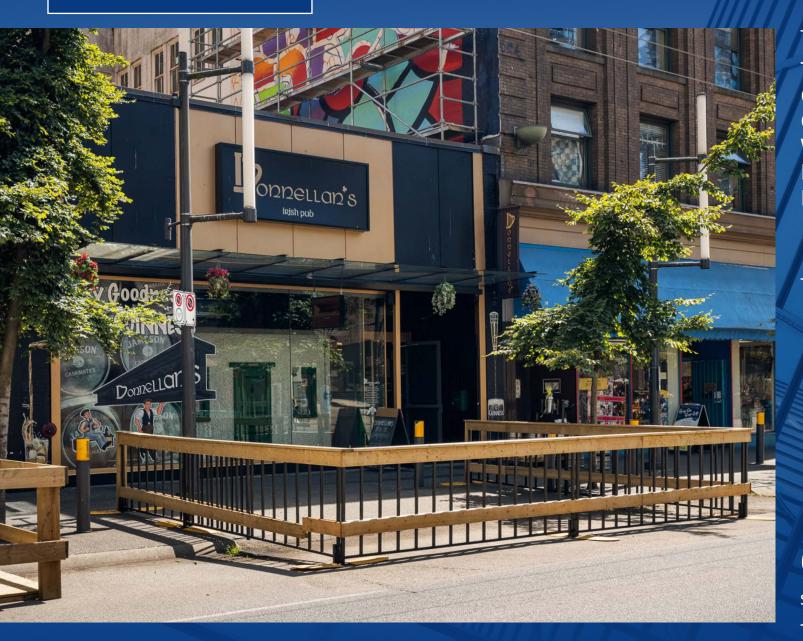

#### **SALIENT FACTS**

**Address** 

1082 Granville St, Vancouver, BC, V6Z 1L5 **PID** 

015-487-016

**Land Size** 

3.838 SF

Frontage on Granville

32 feet (120 feet depth)

**Net Leasable** 

5,450 SF (Ground Floor 3,779 SF 1,671 SF mezzanine space)

Zoning

DD, Downtown District, K-2 (3.5 FSR)

NCP

Downtown

Improvements

One single storey, single tenant, retail building

Construction

Structural wood frame with a mix of masonry brick and concrete block, with metal panel finishes.

**Tenant** 

Donnellan's Irish Pub (Inquire for lease details)

Annual Taxes (2020)

\$59,834

#### **OPPORTUNITY**

Exciting opportunity to own a transit-oriented Granville retail opportunity with future redevelopment potential. The subject property is currently improved with one single storey, single tenant, retail building boasting 5,450 square feet of net leasable area and 32 feet of frontage on Granville St. Attractive lease agreement with an experienced operator: Donnellan's Irish Pub. Please email sales@fraserelliott.com for more information.