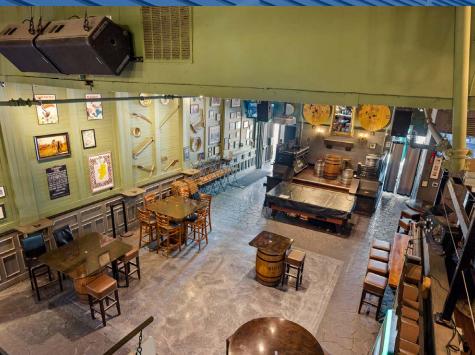

Construction

Structural wood frame with a mix of masonry brick and concrete block, with metal panel finishes.

**Tenant** 

Donnellan's Irish Pub (Inquire for lease details)

Annual Taxes (2020)

\$59,834

#### **OPPORTUNITY**

Exciting opportunity to own a transit-oriented Granville retail opportunity with future redevelopment potential. The subject property is currently improved with one single storey, single tenant, retail building boasting 5,450 square feet of net leasable area and 32 feet of frontage on Granville St. Attractive lease agreement with an experienced operator: Donnellan's Irish Pub. Please email sales@fraserelliott.com for more information.

Long Term Redevelopment Potential

OVER \$1M

Spent on Interior Renovations

604.728.2845

sales@fraserelliott.com