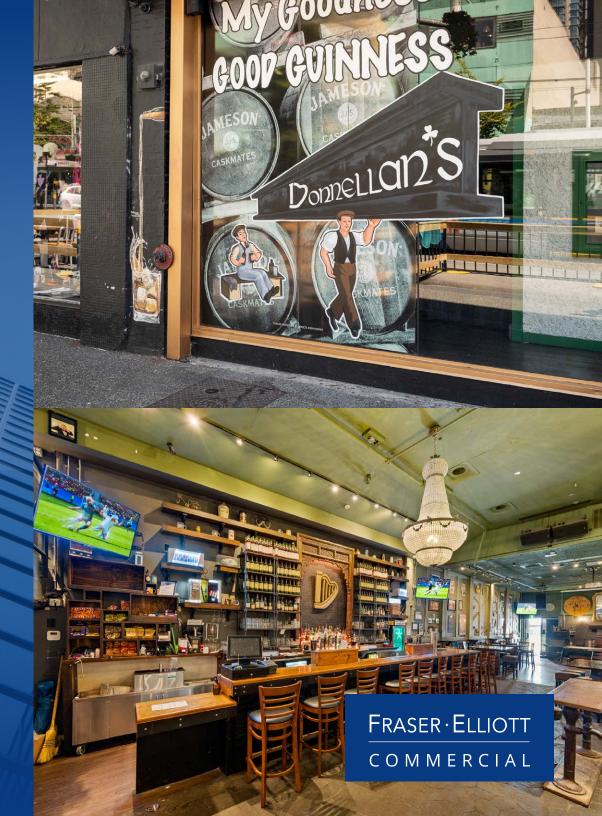

Construction

Structural wood frame with a mix of masonry brick and concrete block, with metal panel finishes.

**Tenant** 

Donnellan's Irish Pub (Inquire for lease details)

Annual Taxes (2020)

\$59,834

Long Term Redevelopment Potential

OVER \$1M

Spent on Interior Renovations

604.728.2845

sales@fraserelliott.com